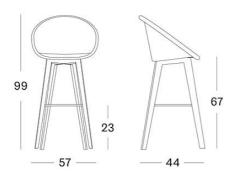

# VINCENT SHEPPARD

# **JOE COUNTER STOOL OAK BASE**

# **BRAND**

Vincent Sheppard | indoor

# **MATERIALS**

Lloyd Loom weave | oak base

#### **GLIDES**

nylon glides | felt glides available upon request

# SIZES (IN CM)





# **MAINTENANCE**

Our indoor Lloyd Loom furniture can easily be maintained with a damp cloth and some natural soap. Each Vincent Sheppard product is available with nylon or felt gliders in order to protect the feet and all types of floor surfaces. Using the correct gliders will prevent any damage due to contact between the feet and the ground.

# **FRAME COLOURS**



# **SEAT COLOURS**



ALL COLOURS SHOWN HERE ARE AS CLOSE TO THE ACTUAL COLOURS AS THE PRINTING PROCESS ALLOWS. SWATCHES CAN BE SUPPLIED ON REQUEST.

COTSWOLD INOUT FURNITURE