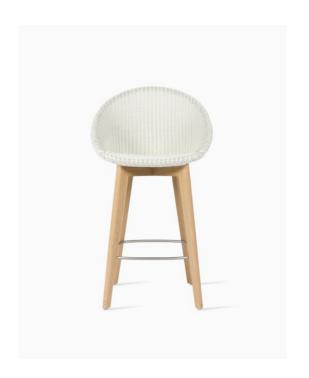

# VINCENT SHEPPARD

# **JOE COUNTER STOOL OAK BASE**

# **BRAND**

Vincent Sheppard | indoor

# **MATERIALS**

Lloyd Loom weave | oak base

#### **GLIDES**

nylon glides | felt glides available upon request

# SIZES (IN CM)





# **MAINTENANCE**

Our indoor Lloyd Loom furniture can easily be maintained with a damp cloth and some natural soap. Each Vincent Sheppard product is available with nylon or felt gliders in order to protect the feet and all types of floor surfaces. Using the correct gliders will prevent any damage due to contact between the feet and the ground.

# **FRAME COLOURS**



# **SEAT COLOURS**



ALL COLOURS SHOWN HERE ARE AS CLOSE TO THE ACTUAL COLOURS AS THE PRINTING PROCESS ALLOWS. SWATCHES CAN BE SUPPLIED ON REQUEST.

COTSWOLD INOUT FURNITURE