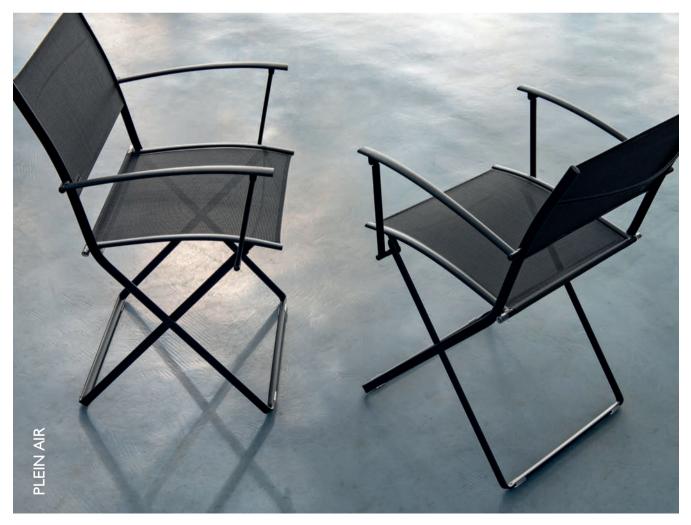

## PLEIN AIR

8301 - CHAIR

DESIGN BY PASCAL MOURGUE

Tubular steel frame

Duo or Stereo OTF Batyline® outdoor fabric seat - high-tenacity 100% polyester thread coated in solution-dyed PVC Duo or Stereo OTF Batyline® outdoor fabric backrest - high-tenacity 100% polyester thread coated in solution-dyed PVC See inside cover for available colours

4.3 kg

8303 - ARMCHAIR

DESIGN BY PASCAL MOURGUE

Tubular steel frame

Duo or Stereo OTF Batyline® outdoor fabric seat - high-tenacity 100% polyester thread coated in solution-dyed PVC Duo or Stereo OTF Batyline® outdoor fabric backrest - high-tenacity 100% polyester thread coated in solution-dyed PVC Moulded aluminium armrests

See inside cover for available colours

4.8 kg