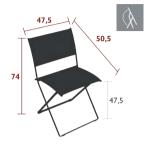

## PLEIN AIR

8301 - CHAIR

DESIGN BY PASCAL MOURGUE

Tubular steel frame

Duo or Stereo OTF Batyline® outdoor fabric seat - high-tenacity 100% polyester thread coated in solution-dyed PVC Duo or Stereo OTF Batyline® outdoor fabric backrest - high-tenacity 100% polyester thread coated in solution-dyed PVC See inside cover for available colours

4.3 kg

8303 - ARMCHAIR

DESIGN BY PASCAL MOURGUE

Tubular steel frame

Duo or Stereo OTF Batyline® outdoor fabric seat - high-tenacity 100% polyester thread coated in solution-dyed PVC Duo or Stereo OTF Batyline® outdoor fabric backrest - high-tenacity 100% polyester thread coated in solution-dyed PVC Moulded aluminium armrests

See inside cover for available colours

4.8 kg