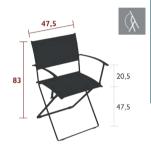

4.3 kg

8303 - ARMCHAIR

DESIGN BY PASCAL MOURGUE

Tubular steel frame

Duo or Stereo OTF Batyline® outdoor fabric seat - high-tenacity 100% polyester thread coated in solution-dyed PVC Duo or Stereo OTF Batyline® outdoor fabric backrest - high-tenacity 100% polyester thread coated in solution-dyed PVC Moulded aluminium armrests

See inside cover for available colours

4.8 kg