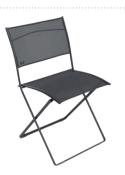

## PLEIN AIR

8301 - CHAIR

DESIGN BY PASCAL MOURGUE

Tubular steel frame

Duo or Stereo OTF Batyline® outdoor fabric seat - high-tenacity 100% polyester thread coated in solution-dyed PVC Duo or Stereo OTF Batyline® outdoor fabric backrest - high-tenacity 100% polyester thread coated in solution-dyed PVC See inside cover for available colours

4.3 kg

8303 - ARMCHAIR

DESIGN BY PASCAL MOURGUE

Tubular steel frame

Duo or Stereo OTF Batyline® outdoor fabric seat - high-tenacity 100% polyester thread coated in solution-dyed PVC Duo or Stereo OTF Batyline® outdoor fabric backrest - high-tenacity 100% polyester thread coated in solution-dyed PVC Moulded aluminium armrests

See inside cover for available colours

4.8 kg