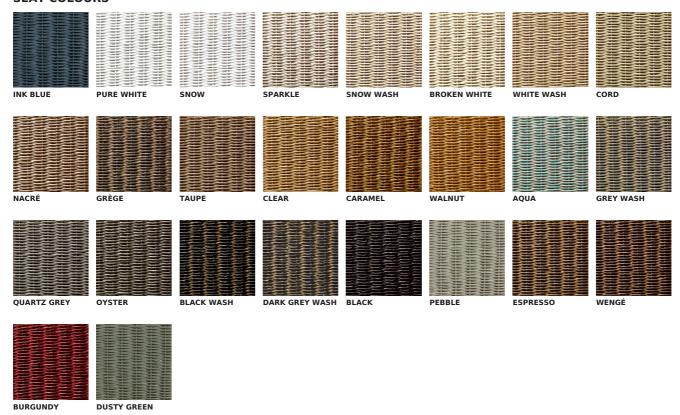

# VINCENT SHEPPARD

# **AVRIL HB DINING CHAIR STEEL A BASE**

# **BRAND**

Vincent Sheppard | indoor

# **MATERIALS**

Lloyd Loom weave | seat: aluminum frame | base: black powder coated steel

#### **CUSHION**

removable cover | 2 cm polyether foam filling | cushion with piping

#### **GLIDES**

nylon glides | felt glides available upon request



### **MAINTENANCE**

Our indoor Lloyd Loom furniture can easily be maintained with a damp cloth and some natural soap. Each Vincent Sheppard product is available with nylon or felt gliders in order to protect the feet and all types of floor surfaces. Using the correct gliders will prevent any damage due to contact between the feet and the ground.

#### **FRAME COLOURS**



BLACK

#### **SEAT COLOURS**



#### **FABRIC COLOURS**