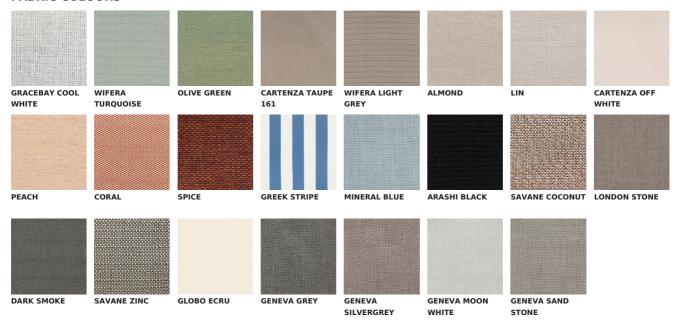

# VINCENT SHEPPARD

# **AVRIL HB DINING CHAIR STEEL A BASE**

# **BRAND**

Vincent Sheppard | indoor

# **MATERIALS**

Lloyd Loom weave | seat: aluminum frame | base: black powder coated steel

#### **CUSHION**

removable cover | 2 cm polyether foam filling | cushion with piping

#### **GLIDES**

nylon glides | felt glides available upon request



### **MAINTENANCE**

Our indoor Lloyd Loom furniture can easily be maintained with a damp cloth and some natural soap. Each Vincent Sheppard product is available with nylon or felt gliders in order to protect the feet and all types of floor surfaces. Using the correct gliders will prevent any damage due to contact between the feet and the ground.

#### **FRAME COLOURS**



BLACK

#### **SEAT COLOURS**



#### **FABRIC COLOURS**