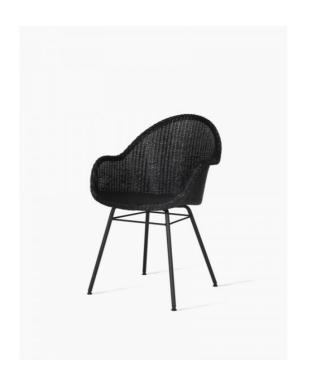

# **AVRIL HB DINING CHAIR STEEL A BASE**

# **BRAND**

Vincent Sheppard | indoor

# **MATERIALS**

Lloyd Loom weave | seat: aluminum frame | base: black powder coated steel

#### **FRAME COLOURS**

BLACK