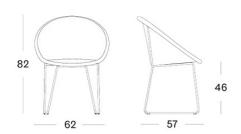

#### SIZES (IN CM)

Our indoor Lloyd Loom furniture can easily be maintained with a damp cloth and some natural soap. Each Vincent Sheppard product is available with nylon or felt gliders in order to protect the feet and all types of floor surfaces. Using the correct gliders will prevent any damage due to contact between the feet and the ground.