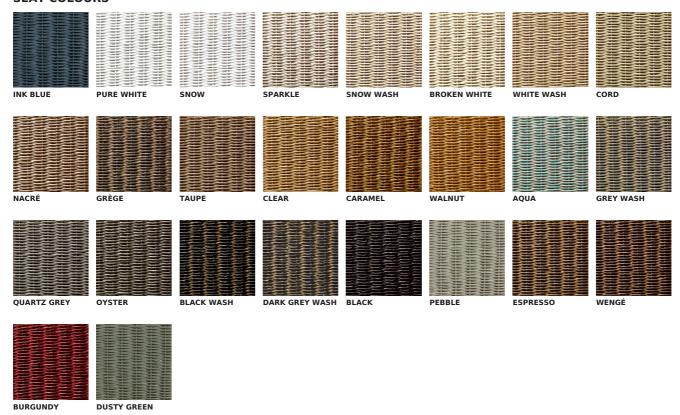

# VINCENT SHEPPARD

# **JOE DINING CHAIR SLED BASE**

#### **BRAND**

Vincent Sheppard | indoor

## **MATERIALS**

Lloyd Loom weave | Rattan seat | Black or white powder coated steel base or SS304 stainless steel base

#### **CUSHION**

removable cover | 2 cm polyether foam filling | cushion with piping

#### **GLIDES**

nylon glides

#### SIZES (IN CM)





Our indoor Lloyd Loom furniture can easily be maintained with a damp cloth and some natural soap. Each Vincent Sheppard product is available with nylon or felt gliders in order to protect the feet and all types of floor surfaces. Using the correct gliders will prevent any damage due to contact between the feet and the ground.

## FRAME COLOURS





#### **SEAT COLOURS**



#### **FABRIC COLOURS**