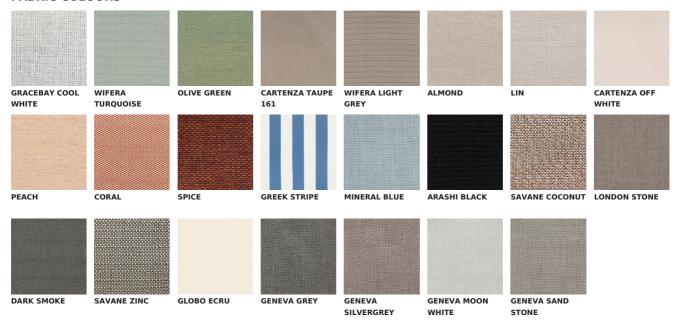

# VINCENT SHEPPARD

# **JOE DINING CHAIR SLED BASE**

#### **BRAND**

Vincent Sheppard | indoor

## **MATERIALS**

Lloyd Loom weave | Rattan seat | Black or white powder coated steel base or SS304 stainless steel base

#### **CUSHION**

removable cover | 2 cm polyether foam filling | cushion with piping

#### **GLIDES**

nylon glides

#### SIZES (IN CM)





Our indoor Lloyd Loom furniture can easily be maintained with a damp cloth and some natural soap. Each Vincent Sheppard product is available with nylon or felt gliders in order to protect the feet and all types of floor surfaces. Using the correct gliders will prevent any damage due to contact between the feet and the ground.

## FRAME COLOURS





#### **SEAT COLOURS**



#### **FABRIC COLOURS**