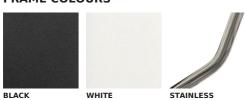

# VINCENT SHEPPARD

# **JOE DINING CHAIR SLED BASE**

#### **BRAND**

Vincent Sheppard | indoor

## **MATERIALS**

Lloyd Loom weave | Rattan seat | Black or white powder coated steel base or SS304 stainless steel base

#### **CUSHION**

removable cover | 2 cm polyether foam filling | cushion with piping

#### **GLIDES**

nylon glides

#### SIZES (IN CM)





Our indoor Lloyd Loom furniture can easily be maintained with a damp cloth and some natural soap. Each Vincent Sheppard product is available with nylon or felt gliders in order to protect the feet and all types of floor surfaces. Using the correct gliders will prevent any damage due to contact between the feet and the ground.

## FRAME COLOURS





#### **SEAT COLOURS**



#### **FABRIC COLOURS**