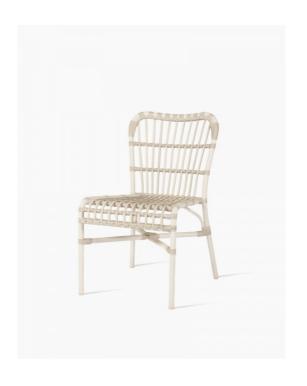

# **LUCY DINING CHAIR**

#### **MATERIALS**

polyethylene wicker | powder coated aluminium frame

#### **CUSHION**

removable cover | filling: 2 cm High Resilience foam | cushion with piping

#### **GLIDES**

nylon glides