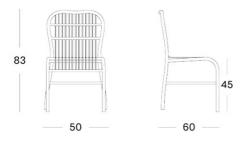

# VINCENT SHEPPARD

# **LUCY DINING CHAIR**

## **BRAND**

Vincent Sheppard | outdoor

#### **MATERIALS**

polyethylene wicker | powder coated aluminium frame

#### **CUSHION**

removable cover | filling: 2 cm High Resilience foam | cushion with piping

#### **GLIDES**

nylon glides

# SIZES (IN CM)





#### **MAINTENANCE**

A quick wash with a non-foaming mild detergent every three months, will do the trick. A soft nylon brush or a low pressure air hose can also be used to clean between the weaving.

#### **SEAT COLOURS**



## **FABRIC COLOURS**



ALL COLOURS SHOWN HERE ARE AS CLOSE TO THE ACTUAL COLOURS AS THE PRINTING PROCESS ALLOWS. SWATCHES CAN BE SUPPLIED ON REQUEST.

COTSWOLD INOUT FURNITURE