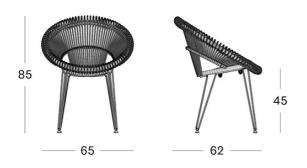

# VINCENT SHEPPARD

## **ROXY DINING CHAIR**

## **BRAND**

Vincent Sheppard | outdoor

## **MATERIALS**

polyethylene wicker | Seat: aluminium frame | base: galvanized and black powder-coated steel

#### **CUSHION**

removable cover | filling: 2 cm polyester foam | cushion with piping

#### **GLIDES**

adjustable and tilting nylon glides

## SIZES (IN CM)





# **MAINTENANCE**

A quick wash with a non-foaming mild detergent every three months will do the trick. A soft nylon brush or a low pressure air hose can also be used to clean between the weaving.

#### **FRAME COLOURS**



BLACK

## **SEAT COLOURS**



# **FABRIC COLOURS**





ALL COLOURS SHOWN HERE ARE AS CLOSE TO THE ACTUAL COLOURS AS THE PRINTING PROCESS ALLOWS. SWATCHES CAN BE SUPPLIED ON REQUEST.

COTSWOLD INOUT FURNITURE