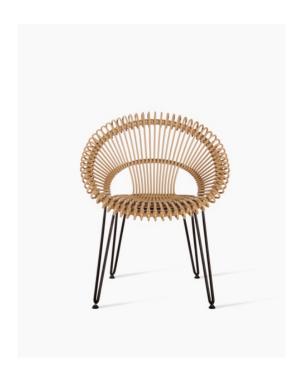

## **ROXY DINING CHAIR**

## **MATERIALS**

polyethylene wicker | Seat: aluminium frame | base: galvanized and black powder-coated steel