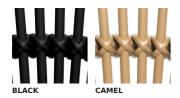

# VINCENT SHEPPARD

## **ROXY DINING CHAIR**

## **BRAND**

Vincent Sheppard | outdoor

## **MATERIALS**

polyethylene wicker | Seat: aluminium frame | base: galvanized and black powder-coated steel

#### **CUSHION**

removable cover | filling: 2 cm polyester foam | cushion with piping

#### **GLIDES**

adjustable and tilting nylon glides

## SIZES (IN CM)





# **MAINTENANCE**

A quick wash with a non-foaming mild detergent every three months will do the trick. A soft nylon brush or a low pressure air hose can also be used to clean between the weaving.

#### **FRAME COLOURS**



BLACK

## **SEAT COLOURS**



# **FABRIC COLOURS**





ALL COLOURS SHOWN HERE ARE AS CLOSE TO THE ACTUAL COLOURS AS THE PRINTING PROCESS ALLOWS. SWATCHES CAN BE SUPPLIED ON REQUEST.

COTSWOLD INOUT FURNITURE