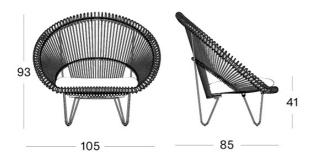

# VINCENT SHEPPARD

## **ROY COCOON**

### BRAND

Vincent Sheppard | outdoor

#### MATERIALS

polyethylene wicker | seat: aluminum frame | base: galvanized and black powder coated steel

#### CUSHION

removable cover | filling: 8 cm Quick Dry foam | cushion with piping

#### GLIDES

adjustable and tilting nylon glides

#### SIZES (IN CM)





#### MAINTENANCE

A quick wash with a non-foaming mild detergent every three months will do the trick. A soft nylon brush or a low pressure air hose can also be used to clean between the weaving.

#### **FRAME COLOURS**



BLACK

SEAT COLOURS



#### FABRIC COLOURS







#### THROW PILLOW COLOURS



SAVANE COCONUT SAVANE ZINC

ALL COLOURS SHOWN HERE ARE AS CLOSE TO THE ACTUAL COLOURS AS THE PRINTING PROCESS ALLOWS. SWATCHES CAN BE SUPPLIED ON REQUEST.

#### COTSWOLD INOUT FURNITURE