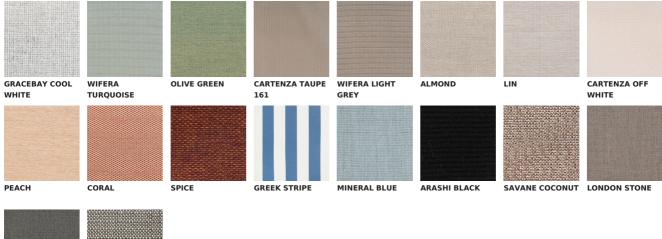

# VINCENT SHEPPARD

## **ROY COCOON**

### BRAND

Vincent Sheppard | outdoor

#### MATERIALS

polyethylene wicker | seat: aluminum frame | base: galvanized and black powder coated steel

#### CUSHION

removable cover | filling: 8 cm Quick Dry foam | cushion with piping

#### GLIDES

adjustable and tilting nylon glides

#### SIZES (IN CM)





#### MAINTENANCE

A quick wash with a non-foaming mild detergent every three months will do the trick. A soft nylon brush or a low pressure air hose can also be used to clean between the weaving.

#### **FRAME COLOURS**



BLACK

SEAT COLOURS



#### FABRIC COLOURS







#### THROW PILLOW COLOURS



SAVANE COCONUT SAVANE ZINC

ALL COLOURS SHOWN HERE ARE AS CLOSE TO THE ACTUAL COLOURS AS THE PRINTING PROCESS ALLOWS. SWATCHES CAN BE SUPPLIED ON REQUEST.

#### COTSWOLD INOUT FURNITURE