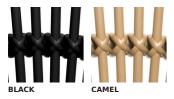

# VINCENT SHEPPARD

## **ROY COCOON**

### BRAND

Vincent Sheppard | outdoor

#### MATERIALS

polyethylene wicker | seat: aluminum frame | base: galvanized and black powder coated steel

#### CUSHION

removable cover | filling: 8 cm Quick Dry foam | cushion with piping

#### GLIDES

adjustable and tilting nylon glides

#### SIZES (IN CM)





#### MAINTENANCE

A quick wash with a non-foaming mild detergent every three months will do the trick. A soft nylon brush or a low pressure air hose can also be used to clean between the weaving.

#### **FRAME COLOURS**



BLACK

SEAT COLOURS



#### FABRIC COLOURS







#### THROW PILLOW COLOURS



SAVANE COCONUT SAVANE ZINC

ALL COLOURS SHOWN HERE ARE AS CLOSE TO THE ACTUAL COLOURS AS THE PRINTING PROCESS ALLOWS. SWATCHES CAN BE SUPPLIED ON REQUEST.

#### COTSWOLD INOUT FURNITURE