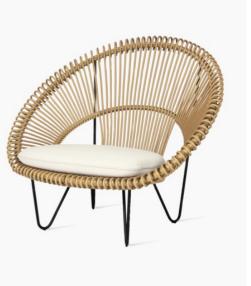

## **ROY COCOON**

### BRAND

Vincent Sheppard | outdoor

#### MATERIALS

polyethylene wicker | seat: aluminum frame | base: galvanized and black powder coated steel

#### CUSHION

removable cover | filling: 8 cm Quick Dry foam | cushion with piping

#### GLIDES

adjustable and tilting nylon glides