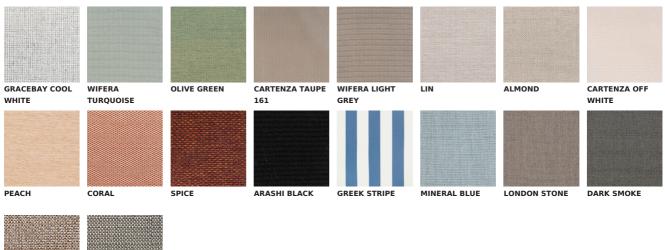

# VINCENT SHEPPARD

## **ROY COCOON**

### BRAND

Vincent Sheppard | outdoor

#### MATERIALS

polyethylene wicker | seat: aluminum frame | base: galvanized and black powder coated steel

#### CUSHION

removable cover | filling: 8 cm Quick Dry foam | cushion with piping

#### GLIDES

adjustable and tilting nylon glides

#### SIZES (IN CM)





#### MAINTENANCE

A quick wash with a non-foaming mild detergent every three months will do the trick. A soft nylon brush or a low pressure air hose can also be used to clean between the weaving.

#### **FRAME COLOURS**



BLACK

SEAT COLOURS



#### FABRIC COLOURS







#### THROW PILLOW COLOURS



SAVANE COCONUT SAVANE ZINC

ALL COLOURS SHOWN HERE ARE AS CLOSE TO THE ACTUAL COLOURS AS THE PRINTING PROCESS ALLOWS. SWATCHES CAN BE SUPPLIED ON REQUEST.

#### COTSWOLD INOUT FURNITURE