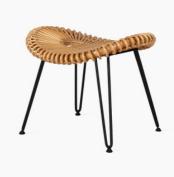

## **ROY FOOTREST**

#### DIMENSIONS

W 66 cm x D 53 cm x H 43 cm

#### MATERIALS

polyethylene wicker on an aluminum frame | base: galvanized and black powder coated steel

#### GLIDES

adjustable and tilting nylon glides