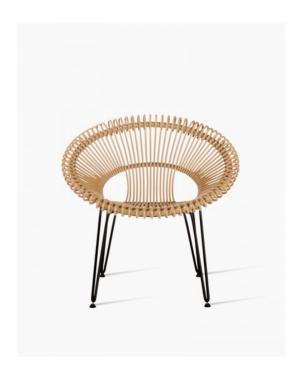

## **ROY LAZY CHAIR**

#### **MATERIALS**

polyethylene wicker | seat: aluminum frame | base: galvanized and black powder coated steel