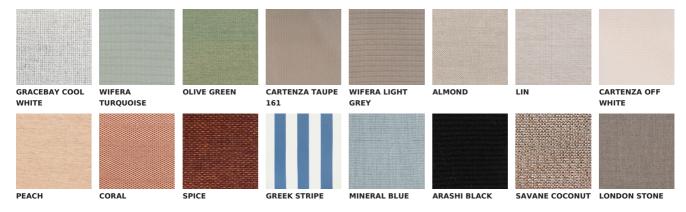

# VINCENT SHEPPARD

## **ROY LAZY CHAIR**

### **BRAND**

Vincent Sheppard | outdoor

#### **MATERIALS**

polyethylene wicker | seat: aluminum frame | base: galvanized and black powder coated steel

#### **CUSHION**

removable cover. Filling 2cm polyether foam.

#### **GLIDES**

adjustable and tilting nylon glides

#### SIZES (IN CM)





## **MAINTENANCE**

A quick wash with a non-foaming mild detergent every three months will do the trick. A soft nylon brush or a low pressure air hose can also be used to clean between the weaving.

#### **FRAME COLOURS**



BLACK

## **SEAT COLOURS**



#### **FABRIC COLOURS**





#### **THROW PILLOW COLOURS**