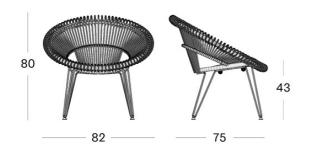

# VINCENT SHEPPARD

## **ROY LAZY CHAIR**

### **BRAND**

Vincent Sheppard | outdoor

#### **MATERIALS**

polyethylene wicker | seat: aluminum frame | base: galvanized and black powder coated steel

#### **CUSHION**

removable cover. Filling 2cm polyether foam.

#### **GLIDES**

adjustable and tilting nylon glides

#### SIZES (IN CM)





## **MAINTENANCE**

A quick wash with a non-foaming mild detergent every three months will do the trick. A soft nylon brush or a low pressure air hose can also be used to clean between the weaving.

#### **FRAME COLOURS**



BLACK

## **SEAT COLOURS**



#### **FABRIC COLOURS**





#### **THROW PILLOW COLOURS**