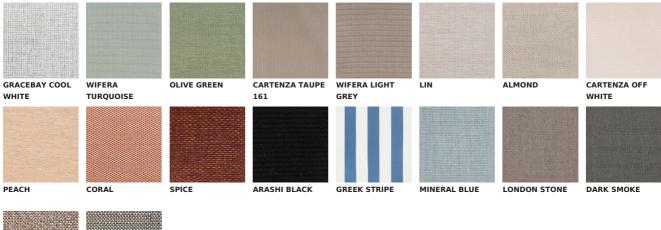

# VINCENT SHEPPARD

## **ROY LAZY CHAIR**

### **BRAND**

Vincent Sheppard | outdoor

#### **MATERIALS**

polyethylene wicker | seat: aluminum frame | base: galvanized and black powder coated steel

#### **CUSHION**

removable cover. Filling 2cm polyether foam.

#### **GLIDES**

adjustable and tilting nylon glides

#### SIZES (IN CM)





## **MAINTENANCE**

A quick wash with a non-foaming mild detergent every three months will do the trick. A soft nylon brush or a low pressure air hose can also be used to clean between the weaving.

#### **FRAME COLOURS**



BLACK

## **SEAT COLOURS**



#### **FABRIC COLOURS**





#### **THROW PILLOW COLOURS**