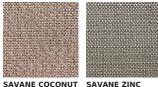

# VINCENT SHEPPARD

## **ROY LAZY CHAIR**

### **BRAND**

Vincent Sheppard | outdoor

#### **MATERIALS**

polyethylene wicker | seat: aluminum frame | base: galvanized and black powder coated steel

#### **CUSHION**

removable cover. Filling 2cm polyether foam.

#### **GLIDES**

adjustable and tilting nylon glides

#### SIZES (IN CM)





## **MAINTENANCE**

A quick wash with a non-foaming mild detergent every three months will do the trick. A soft nylon brush or a low pressure air hose can also be used to clean between the weaving.

#### **FRAME COLOURS**



BLACK

## **SEAT COLOURS**



#### **FABRIC COLOURS**





#### **THROW PILLOW COLOURS**