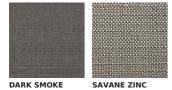

# VINCENT SHEPPARD

## **ROY LAZY CHAIR**

### **BRAND**

Vincent Sheppard | outdoor

#### **MATERIALS**

polyethylene wicker | seat: aluminum frame | base: galvanized and black powder coated steel

#### **CUSHION**

removable cover. Filling 2cm polyether foam.

#### **GLIDES**

adjustable and tilting nylon glides

#### SIZES (IN CM)





## **MAINTENANCE**

A quick wash with a non-foaming mild detergent every three months will do the trick. A soft nylon brush or a low pressure air hose can also be used to clean between the weaving.

#### **FRAME COLOURS**



BLACK

## **SEAT COLOURS**



#### **FABRIC COLOURS**





#### **THROW PILLOW COLOURS**