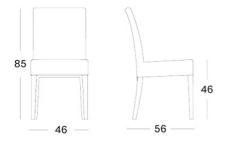

# VINCENT SHEPPARD

# **EDWARD DINING CHAIR**

## BRAND

Vincent Sheppard | indoor

## MATERIALS

Lloyd Loom weave | painted hardwood frame

# CUSHION

removable cover | 4 cm polyether foam filling | cushion with piping

#### GLIDES

nylon or felt glides available upon request

#### SIZES (IN CM)





#### MAINTENANCE

Our indoor Lloyd Loom furniture can easily be maintained with a damp cloth and some natural soap. Each Vincent Sheppard product is available with nylon or felt glides in order to protect the feet and all types of floor surfaces. Using the correct glides will prevent any damage due to contact between the feet and the ground.

#### SEAT COLOURS

| INK BLUE    | PURE WHITE  | SNOW       | SPARKLE        | SNOW WASH | BROKEN WHITE | WHITE WASH | CORD      |
|-------------|-------------|------------|----------------|-----------|--------------|------------|-----------|
| NACRÉ       | GRĖGE       | TAUPE      | CLEAR          | CARAMEL   | WALNUT       | AQUA       | GREY WASH |
| QUARTZ GREY | Oyster      | BLACK WASH | Dark GREY WASH | BLACK     | PEBBLE       | ESPRESSO