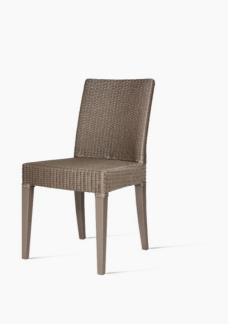

# **EDWARD DINING CHAIR**

## BRAND

Vincent Sheppard | indoor

## MATERIALS

Lloyd Loom weave | painted hardwood frame