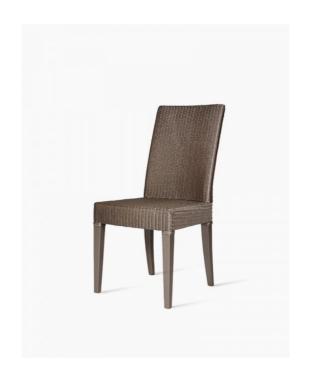

## **EDWARD HB DINING CHAIR**

## **BRAND**

Vincent Sheppard | indoor

#### **MATERIALS**

Lloyd Loom weave | painted hardwood frame

#### **CUSHION**

removable cover | 4 cm polyether foam filling | cushion with piping

#### **GLIDES**

nylon glides | felt glides available upon request