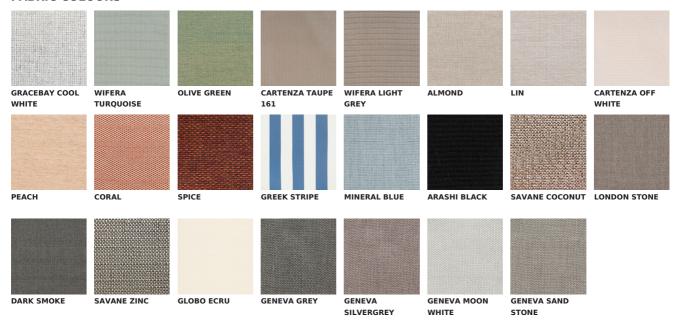

# VINCENT SHEPPARD

## **EDWARD HB DINING CHAIR**

## **BRAND**

Vincent Sheppard | indoor

#### **MATERIALS**

Lloyd Loom weave | painted hardwood frame

#### **CUSHION**

removable cover | 4 cm polyether foam filling | cushion with piping

#### **GLIDES**

nylon glides | felt glides available upon request

## SIZES (IN CM)





### **MAINTENANCE**

Our indoor Lloyd Loom furniture can easily be maintained with a damp cloth and some natural soap. Each Vincent Sheppard product is available with nylon or felt glides in order to protect the feet and all types of floor surfaces. Using the correct glides will prevent any damage due to contact between the feet and the ground.

#### **SEAT COLOURS**



#### **FABRIC COLOURS**