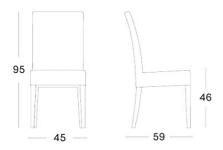

# VINCENT SHEPPARD

## **EDWARD HB DINING CHAIR**

## **BRAND**

Vincent Sheppard | indoor

#### **MATERIALS**

Lloyd Loom weave | painted hardwood frame

#### **CUSHION**

removable cover | 4 cm polyether foam filling | cushion with piping

#### **GLIDES**

nylon glides | felt glides available upon request

## SIZES (IN CM)





### **MAINTENANCE**

Our indoor Lloyd Loom furniture can easily be maintained with a damp cloth and some natural soap. Each Vincent Sheppard product is available with nylon or felt glides in order to protect the feet and all types of floor surfaces. Using the correct glides will prevent any damage due to contact between the feet and the ground.

#### **SEAT COLOURS**



#### **FABRIC COLOURS**