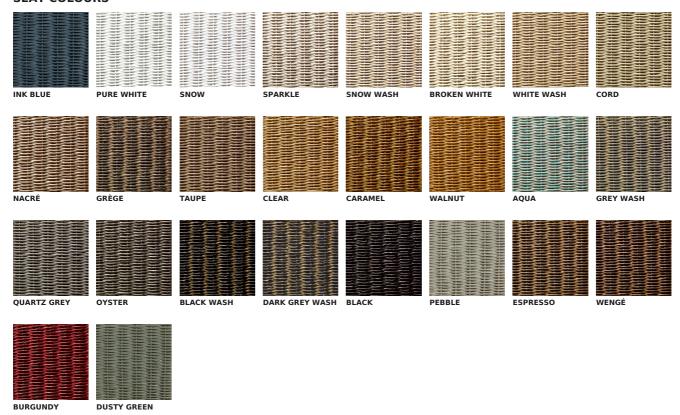

# VINCENT SHEPPARD

## **EDWARD HB DINING CHAIR**

## **BRAND**

Vincent Sheppard | indoor

#### **MATERIALS**

Lloyd Loom weave | painted hardwood frame

#### **CUSHION**

removable cover | 4 cm polyether foam filling | cushion with piping

#### **GLIDES**

nylon glides | felt glides available upon request

## SIZES (IN CM)





### **MAINTENANCE**

Our indoor Lloyd Loom furniture can easily be maintained with a damp cloth and some natural soap. Each Vincent Sheppard product is available with nylon or felt glides in order to protect the feet and all types of floor surfaces. Using the correct glides will prevent any damage due to contact between the feet and the ground.

#### **SEAT COLOURS**



#### **FABRIC COLOURS**