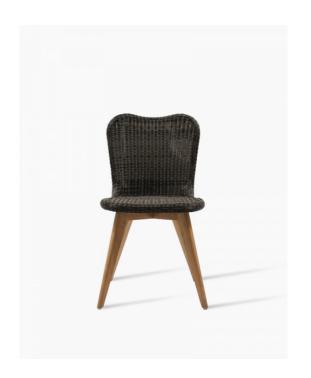

# **LENA DINING CHAIR TEAK BASE**

#### **MATERIALS**

polyethylene wicker | aluminium frame | solid teak base, untreated