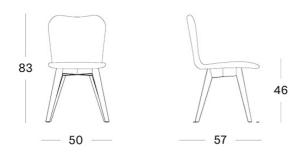

# VINCENT SHEPPARD

# **LENA DINING CHAIR TEAK BASE**

## **BRAND**

Vincent Sheppard | outdoor

#### **MATERIALS**

polyethylene wicker | aluminium frame | solid teak base, untreated

#### **GLIDES**

nylon glides

## SIZES (IN CM)





#### **MAINTENANCE**

A quick wash with a non-foaming mild detergent every three months will do the trick. A soft nylon brush or a low pressure air hose can also be used to clean between the weaving.

#### **FRAME COLOURS**



UNTREATED TEAK

# **SEAT COLOURS**



ALL COLOURS SHOWN HERE ARE AS CLOSE TO THE ACTUAL COLOURS AS THE PRINTING PROCESS ALLOWS. SWATCHES CAN BE SUPPLIED ON REQUEST.

COTSWOLD INOUT FURNITURE