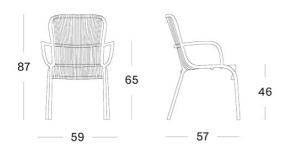

# VINCENT SHEPPARD

## **LOOP DINING CHAIR**

#### **BRAND**

Vincent Sheppard | outdoor

#### **MATERIALS**

polyethylene wicker | powder coated aluminium frame

#### **GLIDES**

nylon glides

#### SIZES (IN CM)





#### **MAINTENANCE**

For maintaining your rope furniture, we recommend using a fabric and upholstery protector to give optimal stain resistance.

To clean spots on the **rope**, we suggest applying a mist of soapy water with a spray bottle and then work the solution into the rope with a soft cloth by patting or rubbing lightly. Rinse the solution thoroughly and then blot excess moisture from the rope using a soft cloth and allow air-drying. Never use a high-pressure hose on acrylic rope.

### **SEAT COLOURS**