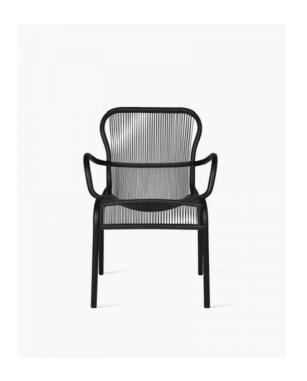

## **LOOP DINING CHAIR**

#### **MATERIALS**

polyethylene wicker | powder coated aluminium frame