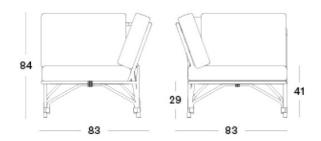

#### SIZES (IN CM)

A quick wash with a non-foaming mild detergent every three months, will do the trick. A soft nylon brush or a low pressure air hose can also be used to clean between the weaving.