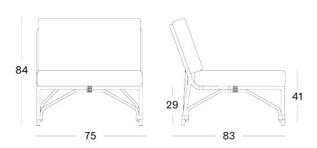

#### SIZES (IN CM)

A quick wash with a non-foaming mild detergent every three months, will do the trick. A soft nylon brush or a low pressure air hose can also be used to clean between the weaving.