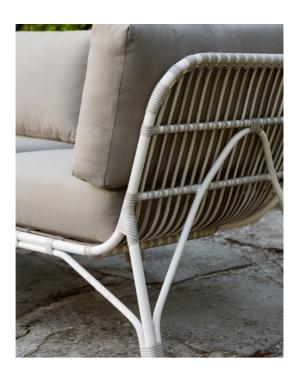

#### **MATERIALS**

polyethylene wicker | powder coated aluminium frame

#### **CUSHION**

removable covers | seat cushion: 12 cm Quick Dry Foam filling, back cushion: polyester fibre | cushions without piping