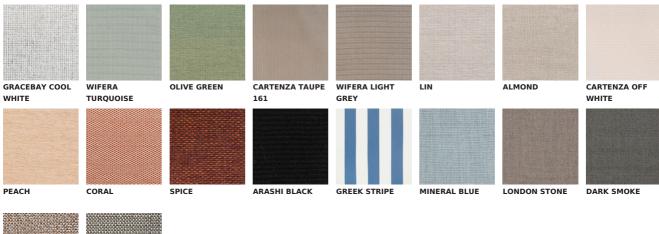

# VINCENT SHEPPARD

# **LUCY MODULAR**

## **BRAND**

Vincent Sheppard | outdoor

#### **MATERIALS**

polyethylene wicker | powder coated aluminium frame

#### **CUSHION**

removable covers | seat cushion: 12 cm Quick Dry Foam filling, back cushion: polyester fibre | cushions without piping

#### **GLIDES**

nylon glides

#### SIZES (IN CM)







A quick wash with a non-foaming mild detergent every three months, will do the trick. A soft nylon brush or a low pressure air hose can also be used to clean between the weaving.



# **SEAT COLOURS**



### **FABRIC COLOURS**



#### **THROW PILLOW COLOURS**





SAVANE COCONUT SAVANE ZINC