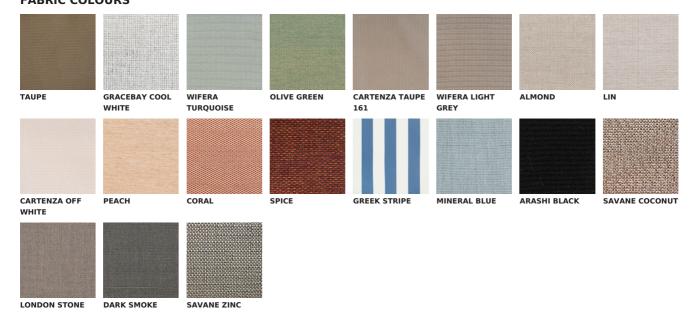

# VINCENT SHEPPARD

# **LUCY MODULAR**

## **BRAND**

Vincent Sheppard | outdoor

#### **MATERIALS**

polyethylene wicker | powder coated aluminium frame

#### **CUSHION**

removable covers | seat cushion: 12 cm Quick Dry Foam filling, back cushion: polyester fibre | cushions without piping

#### **GLIDES**

nylon glides

#### SIZES (IN CM)







A quick wash with a non-foaming mild detergent every three months, will do the trick. A soft nylon brush or a low pressure air hose can also be used to clean between the weaving.



# **SEAT COLOURS**



### **FABRIC COLOURS**



#### **THROW PILLOW COLOURS**





SAVANE COCONUT SAVANE ZINC