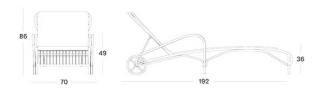

# VINCENT SHEPPARD

# **LUCY SUNLOUNGER**

# **BRAND**

Vincent Sheppard | outdoor

## **MATERIALS**

polyethylene wicker | powder coated aluminium frame

#### **CUSHION**

filling: 2 cm High Resilience foam | cushion with piping

#### **GLIDES**

nylon glides

## SIZES (IN CM)





## **MAINTENANCE**

A quick wash with a non-foaming mild detergent every three months, will do the trick. A soft nylon brush or a low pressure air hose can also be used to clean between the weaving.

## **SEAT COLOURS**



# **FABRIC COLOURS**



ALL COLOURS SHOWN HERE ARE AS CLOSE TO THE ACTUAL COLOURS AS THE PRINTING PROCESS ALLOWS. SWATCHES CAN BE SUPPLIED ON REQUEST.

COTSWOLD INOUT FURNITURE