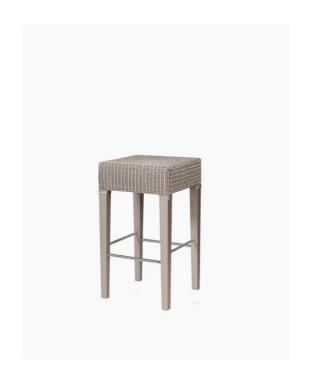

# **RICHARD COUNTER STOOL**

#### **DIMENSIONS**

W37 cm X D36 cm X H67 cm

#### **MATERIALS**

Lloyd Loom weave | hardwood frame