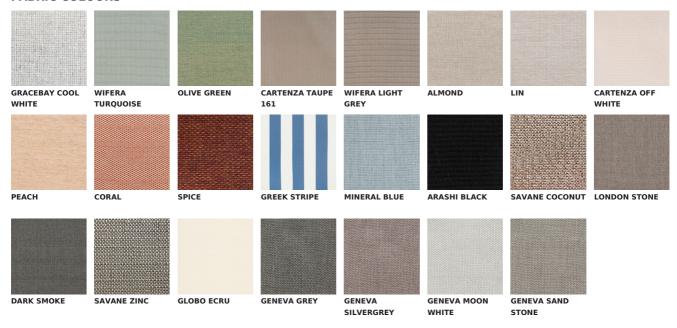

# VINCENT SHEPPARD

# **RICHARD COUNTER STOOL**

## **BRAND**

Vincent Sheppard | indoor

#### **DIMENSIONS**

W37 cm X D36 cm X H67 cm

#### **MATERIALS**

Lloyd Loom weave | hardwood frame

#### **GLIDES**

nylon glides | felt glides available upon request



### **MAINTENANCE**

Our indoor Lloyd Loom furniture can easily be maintained with a damp cloth and some natural soap. Each Vincent Sheppard product is available with nylon or felt glides in order to protect the feet and all types of floor surfaces. Using the correct glides will prevent any damage due to contact between the feet and the ground.

#### **SEAT COLOURS**



#### **FABRIC COLOURS**