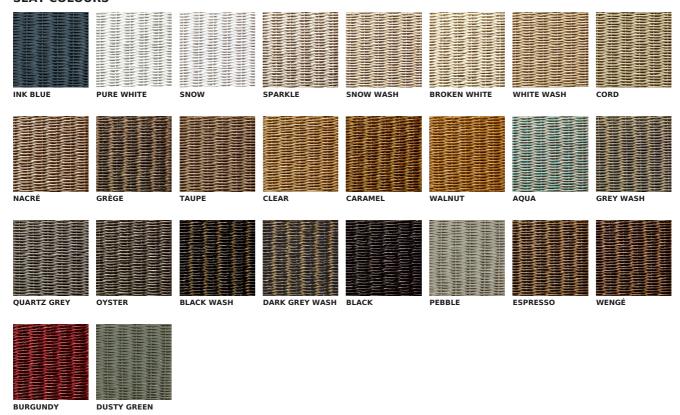

# VINCENT SHEPPARD

# **RICHARD COUNTER STOOL**

## **BRAND**

Vincent Sheppard | indoor

#### **DIMENSIONS**

W37 cm X D36 cm X H67 cm

#### **MATERIALS**

Lloyd Loom weave | hardwood frame

#### **GLIDES**

nylon glides | felt glides available upon request



### **MAINTENANCE**

Our indoor Lloyd Loom furniture can easily be maintained with a damp cloth and some natural soap. Each Vincent Sheppard product is available with nylon or felt glides in order to protect the feet and all types of floor surfaces. Using the correct glides will prevent any damage due to contact between the feet and the ground.

#### **SEAT COLOURS**



#### **FABRIC COLOURS**