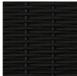

# VINCENT SHEPPARD

# **SAFI LOUNGE CHAIR**

Vincent Sheppard | outdoor

polyethylene wicker | powder coated aluminum frame

### **CUSHION**

seat cushion: 12 cm Quick Dry foam filling, back cushion: polyester fibre | cushion without piping | cushion with removable cover

### **GLIDES**

nylon glides

## SIZES (IN CM)



# **MAINTENANCE**

A quick wash with a non-foaming mild detergent every three months, will do the trick. A soft nylon brush or a low pressure air hose can also be used to clean between the weaving. Protect your furniture with our waterproof and mold-resistant cover to keep your chair in its best shape.

### **SEAT COLOURS**









**BLACK** 

### **BRAND**

### **MATERIALS**

# **FABRIC COLOURS**





#### **THROW PILLOW COLOURS**





SAVANE COCONUT SAVANE ZINC