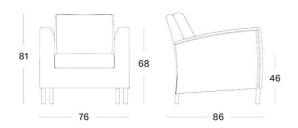

# VINCENT SHEPPARD

# **SAFI LOUNGE CHAIR**

Vincent Sheppard | outdoor

polyethylene wicker | powder coated aluminum frame

### **CUSHION**

seat cushion: 12 cm Quick Dry foam filling, back cushion: polyester fibre | cushion without piping | cushion with removable cover

### **GLIDES**

nylon glides

## SIZES (IN CM)



# **MAINTENANCE**

A quick wash with a non-foaming mild detergent every three months, will do the trick. A soft nylon brush or a low pressure air hose can also be used to clean between the weaving. Protect your furniture with our waterproof and mold-resistant cover to keep your chair in its best shape.

### **SEAT COLOURS**









**BLACK** 

### **BRAND**

### **MATERIALS**

# **FABRIC COLOURS**





#### **THROW PILLOW COLOURS**





SAVANE COCONUT SAVANE ZINC