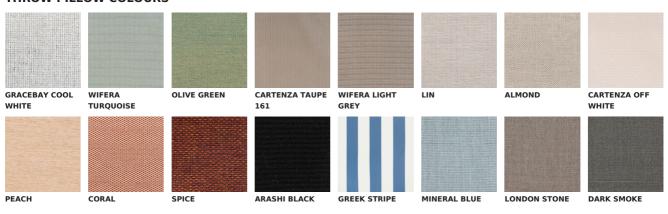

# VINCENT SHEPPARD

# **SAFI LOUNGE CHAIR**

Vincent Sheppard | outdoor

polyethylene wicker | powder coated aluminum frame

### **CUSHION**

seat cushion: 12 cm Quick Dry foam filling, back cushion: polyester fibre | cushion without piping | cushion with removable cover

### **GLIDES**

nylon glides

## SIZES (IN CM)



# **MAINTENANCE**

A quick wash with a non-foaming mild detergent every three months, will do the trick. A soft nylon brush or a low pressure air hose can also be used to clean between the weaving. Protect your furniture with our waterproof and mold-resistant cover to keep your chair in its best shape.

### **SEAT COLOURS**









**BLACK** 

### **BRAND**

### **MATERIALS**

# **FABRIC COLOURS**





#### **THROW PILLOW COLOURS**





SAVANE COCONUT SAVANE ZINC