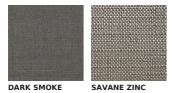

# VINCENT SHEPPARD

# **SAFI LOUNGE CHAIR**

Vincent Sheppard | outdoor

polyethylene wicker | powder coated aluminum frame

### **CUSHION**

seat cushion: 12 cm Quick Dry foam filling, back cushion: polyester fibre | cushion without piping | cushion with removable cover

### **GLIDES**

nylon glides

## SIZES (IN CM)



# **MAINTENANCE**

A quick wash with a non-foaming mild detergent every three months, will do the trick. A soft nylon brush or a low pressure air hose can also be used to clean between the weaving. Protect your furniture with our waterproof and mold-resistant cover to keep your chair in its best shape.

### **SEAT COLOURS**









**BLACK** 

### **BRAND**

### **MATERIALS**

# **FABRIC COLOURS**





#### **THROW PILLOW COLOURS**





SAVANE COCONUT SAVANE ZINC