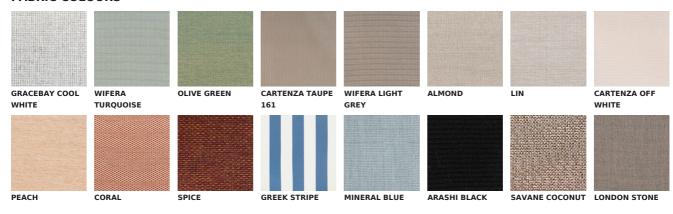

# VINCENT SHEPPARD

# **SAFI LOUNGE CHAIR**

Vincent Sheppard | outdoor

polyethylene wicker | powder coated aluminum frame

### **CUSHION**

seat cushion: 12 cm Quick Dry foam filling, back cushion: polyester fibre | cushion without piping | cushion with removable cover

### **GLIDES**

nylon glides

## SIZES (IN CM)



# **MAINTENANCE**

A quick wash with a non-foaming mild detergent every three months, will do the trick. A soft nylon brush or a low pressure air hose can also be used to clean between the weaving. Protect your furniture with our waterproof and mold-resistant cover to keep your chair in its best shape.

### **SEAT COLOURS**









**BLACK** 

### **BRAND**

### **MATERIALS**

# **FABRIC COLOURS**





#### **THROW PILLOW COLOURS**





SAVANE COCONUT SAVANE ZINC