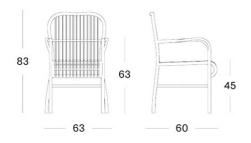

# VINCENT SHEPPARD

## **LUCY DINING ARMCHAIR**

## **BRAND**

Vincent Sheppard | outdoor

#### **MATERIALS**

polyethylene wicker | powder coated aluminium frame

#### **CUSHION**

removable cover | filling: 2 cm High Resilience foam | cushion with piping

#### **GLIDES**

nylon glides

#### SIZES (IN CM)





#### **MAINTENANCE**

A quick wash with a non-foaming mild detergent every three months, will do the trick. A soft nylon brush or a low pressure air hose can also be used to clean between the weaving.

### **SEAT COLOURS**



## **FABRIC COLOURS**



ALL COLOURS SHOWN HERE ARE AS CLOSE TO THE ACTUAL COLOURS AS THE PRINTING PROCESS ALLOWS. SWATCHES CAN BE SUPPLIED ON REQUEST.

COTSWOLD INOUT FURNITURE