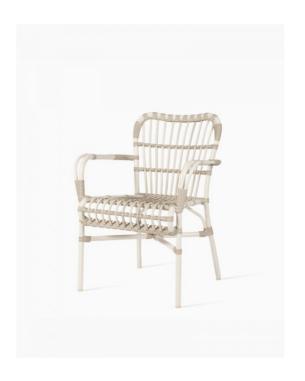

## **LUCY DINING ARMCHAIR**

## **BRAND**

Vincent Sheppard | outdoor

#### **MATERIALS**

polyethylene wicker | powder coated aluminium frame

#### **CUSHION**

removable cover | filling: 2 cm High Resilience foam | cushion with piping

#### **GLIDES**

nylon glides