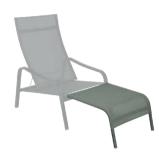

## 8907 - LOW ARMCHAIR

DESIGN BY PASCAL MOURGUE

Tubular aluminium frame

Duo or Stereo OTF Batyline® outdoor fabric seat - high-tenacity 100% polyester thread coated in solution-dyed PVC

Duo or Stereo OTF Batyline® outdoor fabric backrest - high-tenacity 100% polyester thread coated in solution-dyed PVC Aluminium tubular armrests

Adjustable backrest 2 positions (91-104 cm) Adjustment system : stainless steel wire

Stacking capacity: x 10 (Height – stacked: 161 cm)

See inside cover for available colours

<u>Compatible with:</u> FOOTREST - ALIZÉ

8.3 kg

8918 - FOOTREST

DESIGN BY PASCAL MOURGUE

Duo or Stereo OTF Batyline® outdoor fabric - high-tenacity 100% polyester thread coated in solution-dyed PVC Tubular aluminium base
Can be stored under the low armchair