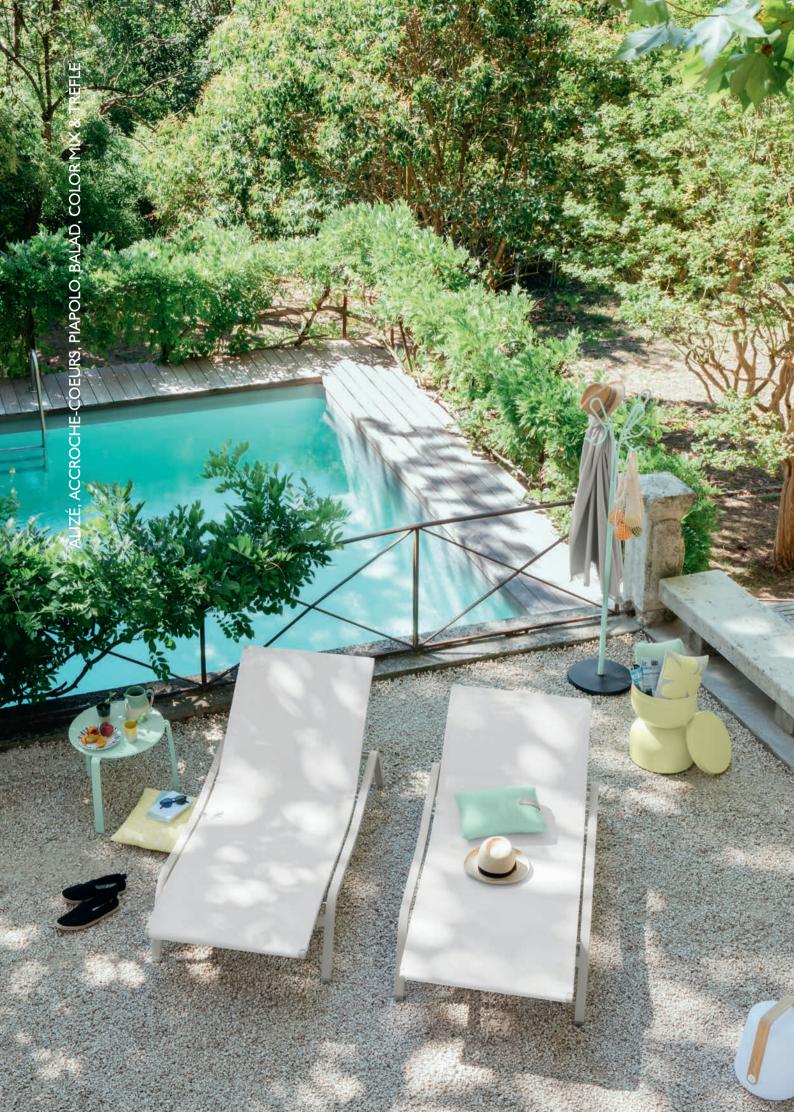

ygenation.

Zero gravity is reached by raising the feet (7°) and raising the backrest to the maximum (45°).

## 8911 - XS SUNLOUNGER









Tubular aluminium frame

Duo or Stereo OTF Batyline® outdoor fabric bed - high-tenacity

100% polyester thread coated in solution-dyed PVC

Adjustable backrest 3 positions (34-68-82 cm)

Adjustment system: painted steel wire

Fixed footrest

Stacking capacity: x 15 (Height – stacked: 141 cm)

See inside cover for available colours

Compatible with:

HEADREST 44 X 15 X 5.5 CM - COLOR MIX

PROTECTIVE COVER FOR SUNLOUNGERS - ALIZÉ



12 kg

## 8970 - PROTECTIVE COVER FOR SUNLOUNGERS





Fabric polyester Storage capacity: 2-5 sunloungers Ties to hold the cover in place Compatible with: XS SUNLOUNGER - ALIZÉ SUNLOUNGER - ALIZÉ

897054



Grey



0.6 kg



# ALIZÉ

## 8907 - LOW ARMCHAIR

DESIGN BY PASCAL MOURGUE









Tubular aluminium frame

Duo or Stereo OTF Batyline® outdoor fabric seat - high-tenacity 100% polyester thread coated in solution-dyed PVC

Duo or Stereo OTF Batyline® outdoor fabric backrest - high-tenacity 100% polyester thread coated in solution-dyed PVC Aluminium tubular armrests

Adjustable backrest 2 positions (91-104 cm) Adjustment system : stainless steel wire

Stacking capacity: x 10 (Height – stacked: 161 cm)

See inside cover for available colours

<u>Compatible with:</u> FOOTREST - ALIZÉ



8.3 kg

8918 - FOOTREST

DESIGN BY PASCAL MOURGUE









Duo or Stereo OTF Batyline® outdoor fabric - high-tenacity 100% polyester thread coated in solution-dyed PVC Tubular aluminium base
Can be stored under the low armc