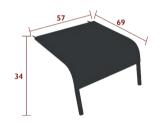

See inside cover for available colours
Compatible with:

LOW ARMCHAIR - ALIZÉ

I.I kg

8960 - LOW TABLE

DESIGN BY PASCAL MOURGUE

Aluminium sheet table top Tubular aluminium base <u>Stacking capacity:</u> x 20 (Height – stacked: 116 cm)

3.3 kg

8961 - OFFSET LOW TABLE DESIGN BY PASCAL MOURGUE

Aluminium sheet table top Tubular aluminium base