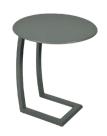

3.3 kg

8961 - OFFSET LOW TABLE DESIGN BY PASCAL MOURGUE

Aluminium sheet table top Tubular aluminium base