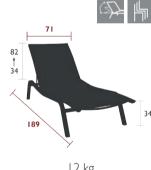

## 8911 - XS SUNLOUNGER

Tubular aluminium frame

Duo or Stereo OTF Batyline® outdoor fabric bed - high-tenacity

100% polyester thread coated in solution-dyed PVC

Adjustable backrest 3 positions (34-68-82 cm)

Adjustment system: painted steel wire

Fixed footrest

Stacking capacity: x 15 (Height – stacked: 141 cm)

See inside cover for available colours

Compatible with:

HEADREST 44 X 15 X 5.5 CM - COLOR MIX

PROTECTIVE COVER FOR SUNLOUNGERS - ALIZÉ

12 kg