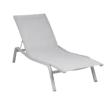

## 8911 - XS SUNLOUNGER

Tubular aluminium frame

Duo or Stereo OTF Batyline® outdoor fabric bed - high-tenacity

100% polyester thread coated in solution-dyed PVC

Adjustable backrest 3 positions (34-68-82 cm)

Adjustment system: painted steel wire

Fixed footrest

Stacking capacity: x 15 (Height – stacked: 141 cm)

See inside cover for available colours

Compatible with:

HEADREST 44 X 15 X 5.5 CM - COLOR MIX

PROTECTIVE COVER FOR SUNLOUNGERS - ALIZÉ