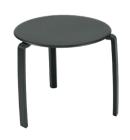

See inside cover for available colours
Compatible with:

LOW ARMCHAIR - ALIZÉ

I.I kg

8960 - LOW TABLE

DESIGN BY PASCAL MOURGUE

Aluminium sheet table top Tubular aluminium base <u>Stacking capacity:</u> x 20 (Height – stacked: 116 cm)