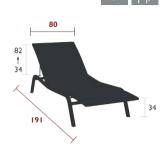

#### 8906 - SUNLOUNGER

Tubular aluminium frame

Duo or Stereo OTF Batyline® outdoor fabric bed - high-tenacity

100% polyester thread coated in solution-dyed PVC

Adjustable backrest 5 positions (34-57-68-76-82 cm)

Adjustment system: stainless steel wire

Adjustable footrest 2 positions

Zero gravity position available

Integrated wheels

Stacking capacity: x 15 (Height – stacked: 141 cm)

See inside cover for available colours