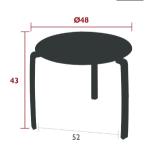

See inside cover for available colours
Compatible with:

LOW ARMCHAIR - ALIZÉ

I.I kg

8960 - LOW TABLE

DESIGN BY PASCAL MOURGUE

Aluminium sheet table top Tubular aluminium base <u>Stacking capacity:</u> x 20 (Height – stacked: 116 cm)