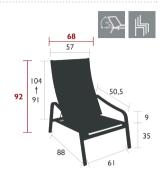

## 8907 - LOW ARMCHAIR

DESIGN BY PASCAL MOURGUE

Tubular aluminium frame

Duo or Stereo OTF Batyline® outdoor fabric seat - high-tenacity 100% polyester thread coated in solution-dyed PVC

Duo or Stereo OTF Batyline® outdoor fabric backrest - high-tenacity 100% polyester thread coated in solution-dyed PVC Aluminium tubular armrests

Adjustable backrest 2 positions (91-104 cm) Adjustment system : stainless steel wire

Stacking capacity: x 10 (Height – stacked: 161 cm)

See inside cover for available colours

<u>Compatible with:</u> FOOTREST - ALIZÉ