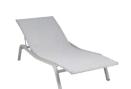

#### 8906 - SUNLOUNGER

Tubular aluminium frame

Duo or Stereo OTF Batyline® outdoor fabric bed - high-tenacity

100% polyester thread coated in solution-dyed PVC

Adjustable backrest 5 positions (34-57-68-76-82 cm)

Adjustment system: stainless steel wire

Adjustable footrest 2 positions

Zero gravity position available

Integrated wheels

Stacking capacity: x 15 (Height – stacked: 141 cm)

See inside cover for available colours

Compatible with:

HEADREST 44 X 15 X 5.5 CM - COLOR MIX

PROTECTIVE COVER FOR SUNI OUNGERS - ALIZÉ

The "zero-gravity" position, as found on the Alizé sunlounger, is perfect for relaxing and is widely recommended by medical professionals. It is this position, with the legs positioned slightly above the heart, that the body adopts in a weightless state. The position was named by NASA in the 1970s. The sensation of gravity is reduced seven-fold, similar to when the body is floating in water.

The legs are raised and the thighs and trunk form an angle of 127 degrees, thereby:

- Significantly easing pressure on the lower back and spine.
- Reducing tension in the lower back muscles.
- Promoting improved blood flow in the legs and reducing strain on the heart.
- Freeing up the rib cage and allowing the lungs to expand, which improves oxygenation.

Zero gravity is reached by raising the feet (7°) and raising the backrest to the maximum (45°).