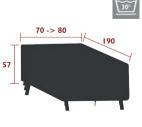

#### 8906 - SUNLOUNGER

Tubular aluminium frame

Duo or Stereo OTF Batyline® outdoor fabric bed - high-tenacity

100% polyester thread coated in solution-dyed PVC

Adjustable backrest 5 positions (34-57-68-76-82 cm)

Adjustment system: stainless steel wire

Adjustable footrest 2 positions

Zero gravity position available

Integrated wheels

Stacking capacity: x 15 (Height – stacked: 141 cm)

See inside cover for available colours

## 8911 - XS SUNLOUNGER

Tubular aluminium frame

Duo or Stereo OTF Batyline® outdoor fabric bed - high-tenacity

100% polyester thread coated in solution-dyed PVC

Adjustable backrest 3 positions (34-68-82 cm)

Adjustment system: painted steel wire

Fixed footrest

Stacking capacity: x 15 (Height – stacked: 141 cm)

See inside cover for available colours

Compatible with:

HEADREST 44 X 15 X 5.5 CM - COLOR MIX

PROTECTIVE COVER FOR SUNLOUNGERS - ALIZÉ