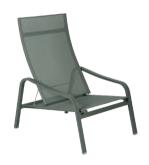

## 8907 - LOW ARMCHAIR

DESIGN BY PASCAL MOURGUE

Tubular aluminium frame

Duo or Stereo OTF Batyline® outdoor fabric seat - high-tenacity 100% polyester thread coated in solution-dyed PVC

Duo or Stereo OTF Batyline® outdoor fabric backrest - high-tenacity 100% polyester thread coated in solution-dyed PVC Aluminium tubular armrests

Adjustable backrest 2 positions (91-104 cm) Adjustment system : stainless steel wire

Stacking capacity: x 10 (Height – stacked: 161 cm)

See inside cover for available colours

<u>Compatible with:</u> FOOTREST - ALIZÉ