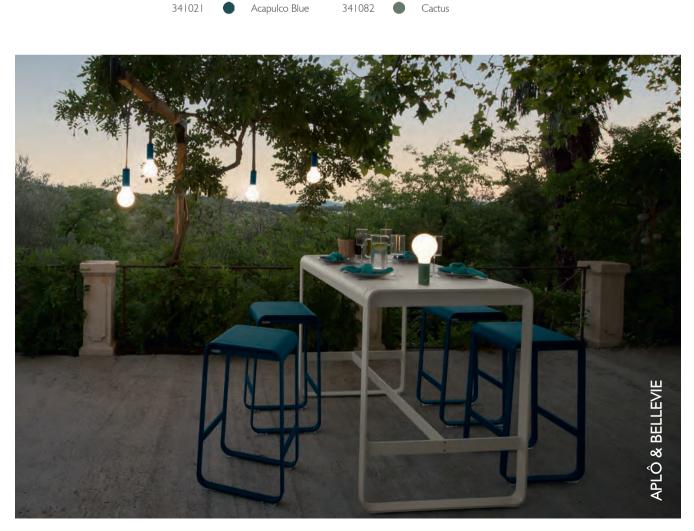

Anthracite

Honey

Powered by Smart & Green

Compatible with:

WALL LIGHT BRACKET - APLÔ SUSPENSION STRAP - APLÔ MAGNETIC BASE - APLÔ

341014 Nutmeg 341047 341020 Red Ochre 341073

0.37 kg

APLÔ IS A **SMART AND MOBILE** LIGHTING SOLUTION THAT MEETS ALL THE NEEDS OF EVERYDAY LIFE!

Compatible with:

LAMP H24 - APLÔ

346014 Nutmeg 346047 Anthracite 346020 Red Ochre 346073 Honey 346021 346082 Acapulco Blue Cactus

0.13 kg

Compatible with:

LAMP H24 - APLÔ

| 347014<br>347020 | • | Nutmeg<br>Red Ochre | 347047<br>347073 | _ | Anthracite<br>Honey |
|------------------|---|---------------------|------------------|---|---------------------|
| 347021           |   | Acapulco Blue       | 347082           |   | Cactus              |