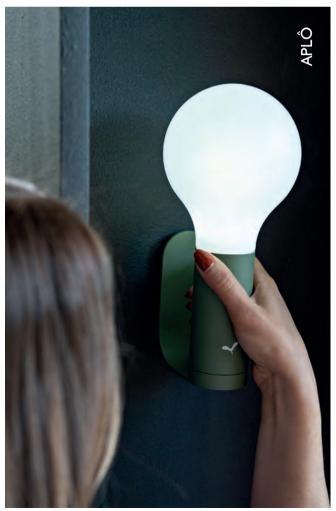

#### 3410 - LAMP H24

#### DESIGN BY TRISTAN LOHNER

Polyethylene diffuser Aluminium frame ABS base

Technology: integrated LED - Luminous flux: 70 lm

Switch type: push button

<u>Switch function</u>: change the light temperature (long click 3 s),

change the brightness (short click | s)

Linghting mood:

Position I cool white (6000°K) 100% brightness Position 2 cool white (6000°K) 50% brightness Position 3 warm white (3000°K) 100% brightness Position 4 warm white (3000°K) 50% brightness

Power supply type: battery - Battery life: Min. 7 h - Max. 15 h

Rechargeable: 3h - Charging system: USB, cable (supplied) Im

Bypass to prevent battery damage during wired use

0.5 A - 5 V - 0.5 W - IP54 (ingress protection) | IK10 (impact resistance) | CE | FCC

Anthracite

Honey

Powered by Smart & Green

Compatible with:

WALL LIGHT BRACKET - APLÔ SUSPENSION STRAP - APLÔ MAGNETIC BASE - APLÔ

341014 Nutmeg 341047 341020 Red Ochre 341073

0.37 kg

APLÔ IS A **SMART AND MOBILE** LIGHTING SOLUTION THAT MEETS ALL THE NEEDS OF EVERYDAY LIFE!

### 3460 - WALL LIGHT BRACKET

**DESIGN BY TRISTAN LOHNER** 

Aluminium frame

Plastic piece on the back for invisible wall hanging (vertical position) Fixes to the wall with screws (not included) or double-sided adhesive (supplied - recommended for smooth surfaces only) Lamp screwed to the wall light bracket with "quarter turn" system See inside cover for available colours