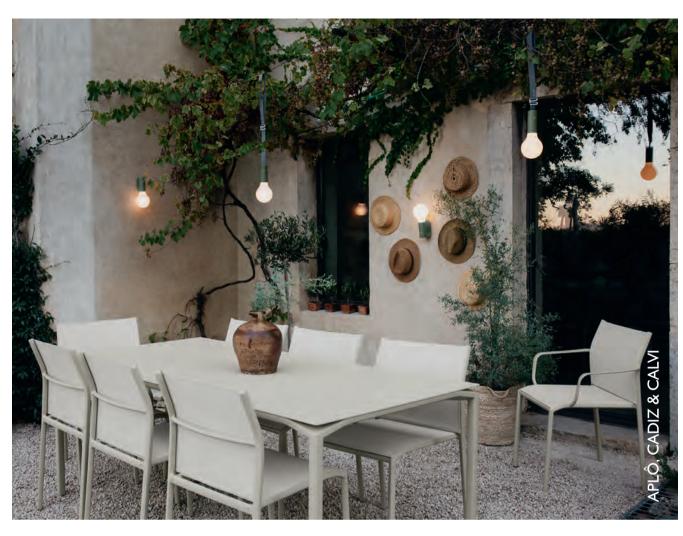

Anthracite

Honey

Powered by Smart & Green

Compatible with:

WALL LIGHT BRACKET - APLÔ SUSPENSION STRAP - APLÔ MAGNETIC BASE - APLÔ

341014 Nutmeg 341047 341020 Red Ochre 341073

0.37 kg

APLÔ IS A **SMART AND MOBILE** LIGHTING SOLUTION THAT MEETS ALL THE NEEDS OF EVERYDAY LIFE!