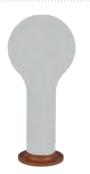

#### 3410 - LAMP H24

#### DESIGN BY TRISTAN LOHNER

Polyethylene diffuser Aluminium frame ABS base

Technology: integrated LED - Luminous flux: 70 lm

Switch type: push button

<u>Switch function</u>: change the light temperature (long click 3 s),

change the brightness (short click | s)

Linghting mood:

Position I cool white (6000°K) 100% brightness Position 2 cool white (6000°K) 50% brightness Position 3 warm white (3000°K) 100% brightness Position 4 warm white (3000°K) 50% brightness

Power supply type: battery - Battery life: Min. 7 h - Max. 15 h

Rechargeable: 3h - Charging system: USB, cable (supplied) Im

Bypass to prevent battery damage during wired use

0.5 A - 5 V - 0.5 W - IP54 (ingress protection) | IK10 (impact resistance) | CE | FCC