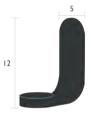

### 3460 - WALL LIGHT BRACKET

**DESIGN BY TRISTAN LOHNER** 

Aluminium frame

Plastic piece on the back for invisible wall hanging (vertical position) Fixes to the wall with screws (not included) or double-sided adhesive (supplied - recommended for smooth surfaces only) Lamp screwed to the wall light bracket with "quarter turn" system See inside cover for available colours

Compatible with:

LAMP H24 - APLÔ

346014 Nutmeg 346047 Anthracite 346020 Red Ochre 346073 Honey 346021 346082 Acapulco Blue Cactus

0.13 kg