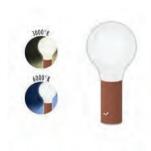

change the brightness (short click | s)

Linghting mood:

Position I cool white (6000°K) 100% brightness Position 2 cool white (6000°K) 50% brightness Position 3 warm white (3000°K) 100% brightness Position 4 warm white (3000°K) 50% brightness