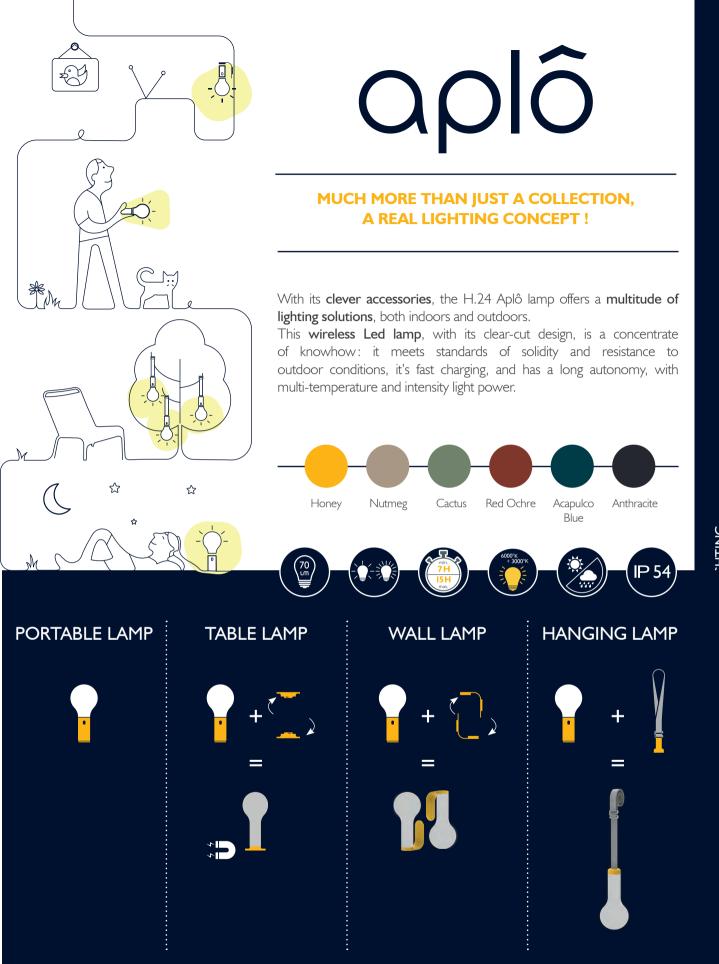

#### DESIGN BY TRISTAN LOHNER

Polyethylene diffuser Aluminium frame ABS base

Technology: integrated LED - Luminous flux: 70 lm

Switch type: push button

<u>Switch function</u>: change the light temperature (long click 3 s),

change the brightness (short click | s)

Linghting mood:

Position I cool white (6000°K) 100% brightness Position 2 cool white (6000°K) 50% brightness Position 3 warm white (3000°K) 100% brightness Position 4 warm white (3000°K) 50% brightness

Power supply type: battery - Battery life: Min. 7 h - Max. 15 h

Rechargeable: 3h - Charging system: USB, cable (supplied) Im

Bypass to prevent battery damage during wired use

0.5 A - 5 V - 0.5 W - IP54 (ingress protection) | IK10 (impact resistance) | CE | FCC

Anthracite

Honey

Powered by Smart & Green

Compatible with:

WALL LIGHT BRACKET - APLÔ SUSPENSION STRAP - APLÔ MAGNETIC BASE - APLÔ

341014 Nutmeg 341047 341020 Red Ochre 341073

0.37 kg

APLÔ IS A **SMART AND MOBILE** LIGHTING SOLUTION THAT MEETS ALL THE NEEDS OF EVERYDAY LIFE!

#### 3450 - MAGNETIC BASE

**DESIGN BY TRISTAN LOHNER** 

Aluminium frame

ABS base

Lamp screwed by a «quarter turn» system See inside cover for available colours

Compatible with:

LAMP H24 - APLÔ

### 3460 - WALL LIGHT BRACKET

**DESIGN BY TRISTAN LOHNER** 

Aluminium frame

Plastic piece on the back for invisible wall hanging (vertical position) Fixes to the wall with screws (not included) or double-sided adhesive (supplied - recommended for smooth surfaces only) Lamp screwed to the wall light bracket with "quarter turn" system See inside cover for available colours

## 3470 - SUSPENSION STRAP

**DESIGN BY TRISTAN LOHNER** 

Aluminium frame

Polyester strap (grey), with ABS adjustment loop Lamp screwed to the base with "quarter turn" system See inside cover for available colours