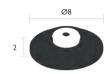

#### 3450 - MAGNETIC BASE

**DESIGN BY TRISTAN LOHNER** 

Aluminium frame

ABS base

Lamp screwed by a «quarter turn» system See inside cover for available colours

Compatible with:

LAMP H24 - APLÔ