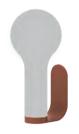

#### 3450 - MAGNETIC BASE

**DESIGN BY TRISTAN LOHNER** 

Aluminium frame

ABS base

Lamp screwed by a «quarter turn» system See inside cover for available colours

Compatible with:

LAMP H24 - APLÔ