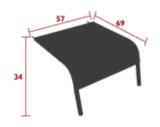

Can be stored under the low armchair Available colours: see limited colour chart

<u>Compatible with</u>:

LOW ARMCHAIR - ALIZÉ

1.1 kg

8960 - LOW TABLE Ø 48 CM

DESIGN BY PASCAL MOURGUE

Aluminium sheet table top Tubular aluminium base <u>Stacking capacity</u>: x 20 (Height – stacked: 116 cm)

8961 - OFFSET LOW TABLE Ø 48 CM

DESIGN BY PASCAL MOURGUE

Aluminium sheet table top Tubular aluminium base