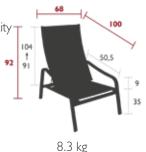

#### 8907 - LOW ARMCHAIR

DESIGN BY PASCAL MOURGUE

Tubular aluminium frame

Duo or Stereo OTF Batyline® outdoor fabric seat - high-tenacity

100% polyester thread coated in solution-dyed PVC

Duo or Stereo OTF Batyline® outdoor fabric backrest - high-tenacity

100% polyester thread coated in solution-dyed PVC

Tubular aluminium armrests

Adjustable backrest 2 positions (114°-125°)

Adjustment system: stainless steel wire

Stacking capacity: x 10 (Height – stacked: 161 cm)

Available colours: see limited colour chart

<u>Compatible with</u>: FOOTREST - ALIZÉ

8918 - FOOTREST

DESIGN BY PASCAL MOURGUE

Duo or Stereo OTF Batyline® outdoor fabric - high-tenacity 100% polyester thread coated in solution-dyed PVC Tubular aluminium base