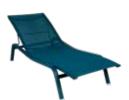

## ALIZÉ

8906 - SUNLOUNGER DESIGN BY PASCAL MOURGUE

Tubular aluminium frame

Duo or Stereo OTF Batyline® outdoor fabric bed - high-tenacity 100% polyester thread coated in solution-dyed PVC Adjustable backrest 5 positions (0°-20°-30°-38°-45°)

Adjustable footrest 2 positions (0° - 7°)

Zero gravity position available

Adjustment system: stainless steel wire

Stacking capacity: x 15 (Height – stacked: 141 cm)

Available colours: see limited colour chart

Compatible with:

PROTECTIVE COVER FOR SUNLOUNGERS - ALIZÉ HEADREST 44 X 15 X 5.5 CM - COLOR MIX

13.5 kg

The "zero-gravity" position, as found on the Alizé sunlounger, is **perfect for relaxing** and is widely recommended by medical professionals.