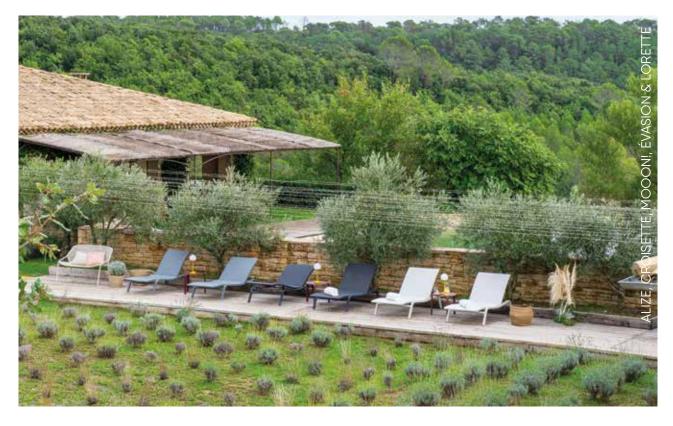

## ALIZÉ

8906 - SUNLOUNGER DESIGN BY PASCAL MOURGUE

Tubular aluminium frame

Duo or Stereo OTF Batyline® outdoor fabric bed - high-tenacity 100% polyester thread coated in solution-dyed PVC Adjustable backrest 5 positions (0°-20°-30°-38°-45°)

Adjustable footrest 2 positions (0° - 7°)

Zero gravity position available

Adjustment system: stainless steel wire

Stacking capacity: x 15 (Height – stacked: 141 cm)

Available colours: see limited colour chart

Compatible with:

PROTECTIVE COVER FOR SUNLOUNGERS - ALIZÉ HEADREST 44 X 15 X 5.5 CM - COLOR MIX

13.5 kg

The "zero-gravity" position, as found on the Alizé sunlounger, is **perfect for relaxing** and is widely recommended by medical professionals.

It is this position, with the legs positioned slightly above the heart, that the body adopts in a weightless state. The position was named by NASA in the 1970s. The sensation of gravity is reduced seven-fold, similar to when the body is floating in water.

The legs are raised and the thighs and trunk form an angle of 127 degrees, thereby:

- Significantly easing pressure on the lower back and spine.
- Reducing tension in the lower back muscles.
- Promoting improved blood flow in the legs and reducing strain on the heart.
- Freeing up the rib cage and allowing the lungs to expand, which improves oxygenation.

Zero gravity is reached by raising the feet (7°) and raising the backrest to the maximum (45°).