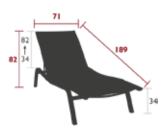

## ALIZÉ

8906 - SUNLOUNGER DESIGN BY PASCAL MOURGUE

Tubular aluminium frame

Duo or Stereo OTF Batyline® outdoor fabric bed - high-tenacity 100% polyester thread coated in solution-dyed PVC Adjustable backrest 5 positions (0°-20°-30°-38°-45°)

Adjustable footrest 2 positions (0° - 7°)

Zero gravity position available

Adjustment system: stainless steel wire

Stacking capacity: x 15 (Height – stacked: 141 cm)

Available colours: see limited colour chart