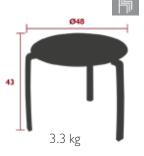

Can be stored under the low armchair Available colours: see limited colour chart

<u>Compatible with</u>:

LOW ARMCHAIR - ALIZÉ

1.1 kg

8960 - LOW TABLE Ø 48 CM

DESIGN BY PASCAL MOURGUE

Aluminium sheet table top Tubular aluminium base <u>Stacking capacity</u>: x 20 (Height – stacked: 116 cm)