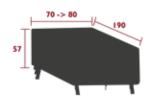

#### 8970 - PROTECTIVE COVER FOR SUNLOUNGERS

Tissu outdoor polyester Storage capacity: 2-5 sunloungers Ties to hold the cover in place Do not use as a winter cover

Compatible with:

XS SUNLOUNGER - ALIZÉ SUNLOUNGER - ALIZÉ

897054

Grey

0.6 kg