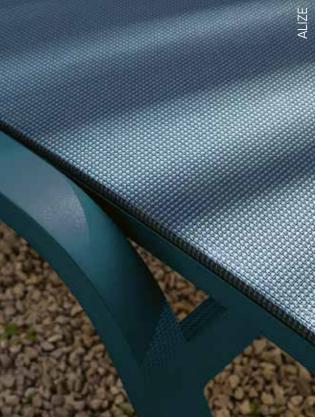

## ALIZÉ

8906 - SUNLOUNGER DESIGN BY PASCAL MOURGUE

Tubular aluminium frame

Duo or Stereo OTF Batyline® outdoor fabric bed - high-tenacity 100% polyester thread coated in solution-dyed PVC Adjustable backrest 5 positions (0°-20°-30°-38°-45°)

Adjustable footrest 2 positions (0° - 7°)

Zero gravity position available

Adjustment system: stainless steel wire

Stacking capacity: x 15 (Height – stacked: 141 cm)

Available colours: see limited colour chart