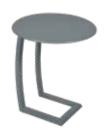

8961 - OFFSET LOW TABLE Ø 48 CM

DESIGN BY PASCAL MOURGUE

Aluminium sheet table top Tubular aluminium base