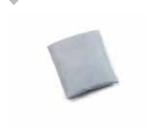

#### 8970 - PROTECTIVE COVER FOR SUNLOUNGERS

Tissu outdoor polyester Storage capacity: 2-5 sunloungers Ties to hold the cover in place Do not use as a winter cover

Compatible with:

XS SUNLOUNGER - ALIZÉ SUNLOUNGER - ALIZÉ

897054

Grey

0.6 kg