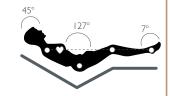

Compatible with:

PROTECTIVE COVER FOR SUNLOUNGERS - ALIZÉ HEADREST 44 X 15 X 5.5 CM - COLOR MIX

13.5 kg

The "zero-gravity" position, as found on the Alizé sunlounger, is **perfect for relaxing** and is widely recommended by medical professionals.

It is this position, with the legs positioned slightly above the heart, that the body adopts in a weightless state. The position was named by NASA in the 1970s. The sensation of gravity is reduced seven-fold, similar to when the body is floating in water.

The legs are raised and the thighs and trunk form an angle of 127 degrees, thereby:

- Significantly easing pressure on the lower back and spine.
- Reducing tension in the lower back muscles.
- Promoting improved blood flow in the legs and reducing strain on the heart.
- Freeing up the rib cage and allowing the lungs to expand, which improves oxygenation.

Zero gravity is reached by raising the feet (7°) and raising the backrest to the maximum (45°).