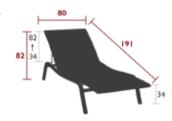

## ALIZÉ

8906 - SUNLOUNGER DESIGN BY PASCAL MOURGUE

Tubular aluminium frame

Duo or Stereo OTF Batyline® outdoor fabric bed - high-tenacity 100% polyester thread coated in solution-dyed PVC Adjustable backrest 5 positions (0°-20°-30°-38°-45°)

Adjustable footrest 2 positions (0° - 7°)

Zero gravity position available

Adjustment system: stainless steel wire

Stacking capacity: x 15 (Height – stacked: 141 cm)

Available colours: see limited colour chart