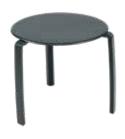

Can be stored under the low armchair Available colours: see limited colour chart

<u>Compatible with</u>:

LOW ARMCHAIR - ALIZÉ

1.1 kg

8960 - LOW TABLE Ø 48 CM

DESIGN BY PASCAL MOURGUE

Aluminium sheet table top Tubular aluminium base <u>Stacking capacity</u>: x 20 (Height – stacked: 116 cm)