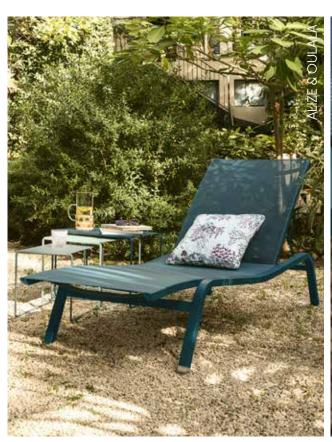

## ALIZÉ

8906 - SUNLOUNGER DESIGN BY PASCAL MOURGUE

Tubular aluminium frame

Duo or Stereo OTF Batyline® outdoor fabric bed - high-tenacity 100% polyester thread coated in solution-dyed PVC Adjustable backrest 5 positions (0°-20°-30°-38°-45°)

Adjustable footrest 2 positions (0° - 7°)

Zero gravity position available

Adjustment system: stainless steel wire

Stacking capacity: x 15 (Height – stacked: 141 cm)

Available colours: see limited colour chart

Compatible with:

PROTECTIVE COVER FOR SUNLOUNGERS - ALIZÉ HEADREST 44 X 15 X 5.5 CM - COLOR MIX

13.5 kg

The "zero-gravity" position, as found on the Alizé sunlounger, is **perfect for relaxing** and is widely recommended by medical professionals.