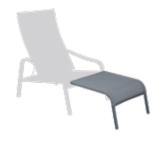

Available colours: see limited colour chart

<u>Compatible with</u>: FOOTREST - ALIZÉ

8918 - FOOTREST

DESIGN BY PASCAL MOURGUE

Duo or Stereo OTF Batyline® outdoor fabric - high-tenacity 100% polyester thread coated in solution-dyed PVC Tubular aluminium base

Can be stored under the low armchair Available colours: see limited colour chart

<u>Compatible with</u>:

LOW ARMCHAIR - ALIZÉ

1.1 kg

8960 - LOW TABLE Ø 48 CM

DESIGN BY PASCAL MOURGUE

Aluminium sheet table top Tubular aluminium base <u>Stacking capacity</u>: x 20 (Height – stacked: 116 cm)