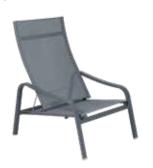

#### 8907 - LOW ARMCHAIR

DESIGN BY PASCAL MOURGUE

Tubular aluminium frame

Duo or Stereo OTF Batyline® outdoor fabric seat - high-tenacity

100% polyester thread coated in solution-dyed PVC

Duo or Stereo OTF Batyline® outdoor fabric backrest - high-tenacity

100% polyester thread coated in solution-dyed PVC

Tubular aluminium armrests

Adjustable backrest 2 positions (114°-125°)

Adjustment system: stainless steel wire

Stacking capacity: x 10 (Height – stacked: 161 cm)

Available colours: see limited colour chart

<u>Compatible with</u>: FOOTREST - ALIZÉ

8918 - FOOTREST

DESIGN BY PASCAL MOURGUE

Duo or Stereo OTF Batyline® outdoor fabric - high-tenacity 100% polyester thread coated in solution-dyed PVC Tubular aluminium base