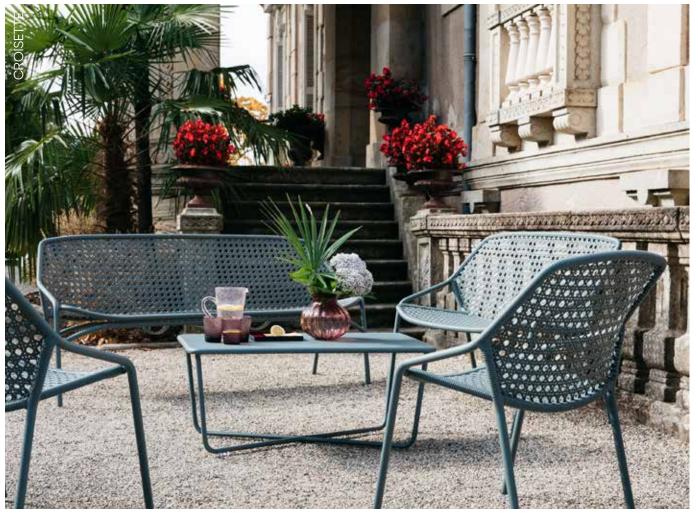

## **CROISETTE**

1804 - ARMCHAIR

DESIGN BY PASCAL MOURGUE

Tubular aluminium frame Outdoor woven polyethylene fibre seat Outdoor woven polyethylene fibre backrest Silencing pads

Stacking capacity: x 4 (Height – stacked: 100 cm) Available colours: see limited colour chart

3.2 kg

1805 - 2-SEATER BENCH DESIGN BY PASCAL MOURGUE

Tubular aluminium frame
Outdoor woven polyethylene fibre seat
Outdoor woven polyethylene fibre backrest
Silencing pads

Stacking capacity: x 4 (Height – stacked: 100 cm) Available colours: see limited colour chart

1806 - 3-SEATER XL BENCH

Tubular aluminium frame
Outdoor woven polyethylene fibre seat
Outdoor woven polyethylene fibre backrest
Silencing pads

Available colours: see limited colour chart

10.1 kg

1820 - LOW TABLE 97 X 57 CM