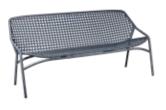

1806 - 3-SEATER XL BENCH

Tubular aluminium frame
Outdoor woven polyethylene fibre seat
Outdoor woven polyethylene fibre backrest
Silencing pads

Available colours: see limited colour chart

10.1 kg

1820 - LOW TABLE 97 X 57 CM