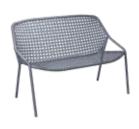

3.2 kg

1805 - 2-SEATER BENCH DESIGN BY PASCAL MOURGUE

Tubular aluminium frame
Outdoor woven polyethylene fibre seat
Outdoor woven polyethylene fibre backrest
Silencing pads

Stacking capacity: x 4 (Height – stacked: 100 cm) Available colours: see limited colour chart