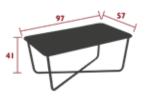

1806 - 3-SEATER XL BENCH

Tubular aluminium frame
Outdoor woven polyethylene fibre seat
Outdoor woven polyethylene fibre backrest
Silencing pads

Available colours: see limited colour chart

10.1 kg

1820 - LOW TABLE 97 X 57 CM

DESIGN BY PASCAL MOURGUE

Steel sheet table top Tubular steel base

9 kg