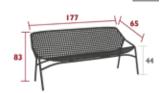

1806 - 3-SEATER XL BENCH

Tubular aluminium frame
Outdoor woven polyethylene fibre seat
Outdoor woven polyethylene fibre backrest
Silencing pads

Available colours: see limited colour chart

10.1 kg

1820 - LOW TABLE 97 X 57 CM