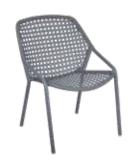

## **CROISETTE**

1804 - ARMCHAIR

DESIGN BY PASCAL MOURGUE

Tubular aluminium frame Outdoor woven polyethylene fibre seat Outdoor woven polyethylene fibre backrest Silencing pads

Stacking capacity: x 4 (Height – stacked: 100 cm) Available colours: see limited colour chart