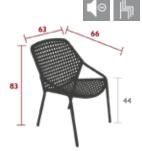

## **CROISETTE**

1804 - ARMCHAIR

DESIGN BY PASCAL MOURGUE

Tubular aluminium frame Outdoor woven polyethylene fibre seat Outdoor woven polyethylene fibre backrest Silencing pads

Stacking capacity: x 4 (Height – stacked: 100 cm) Available colours: see limited colour chart