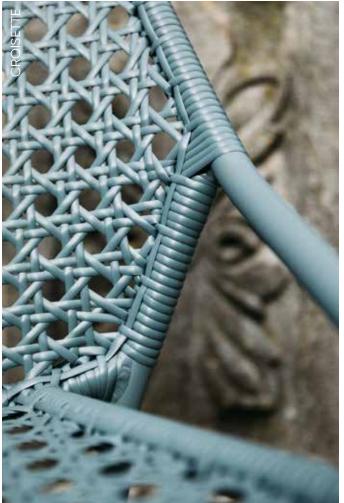

## **CROISETTE**

1804 - ARMCHAIR

DESIGN BY PASCAL MOURGUE

Tubular aluminium frame Outdoor woven polyethylene fibre seat Outdoor woven polyethylene fibre backrest Silencing pads

Stacking capacity: x 4 (Height – stacked: 100 cm) Available colours: see limited colour chart