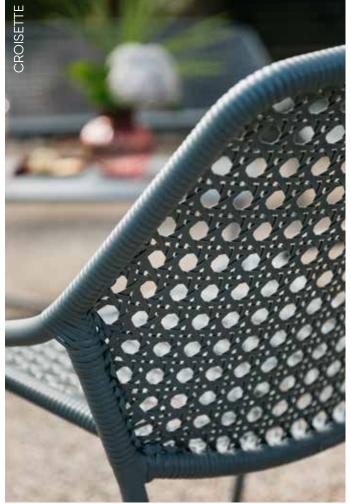

## **CROISETTE**

1804 - ARMCHAIR

DESIGN BY PASCAL MOURGUE

Tubular aluminium frame Outdoor woven polyethylene fibre seat Outdoor woven polyethylene fibre backrest Silencing pads

Stacking capacity: x 4 (Height – stacked: 100 cm) Available colours: see limited colour chart