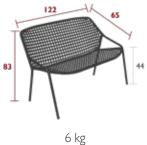

1806 - 3-SEATER XL BENCH

Tubular aluminium frame
Outdoor woven polyethylene fibre seat
Outdoor woven polyethylene fibre backrest
Silencing pads

Available colours: see limited colour chart

10.1 kg

1820 - LOW TABLE 97 X 57 CM