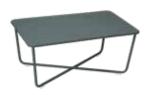

1806 - 3-SEATER XL BENCH

Tubular aluminium frame
Outdoor woven polyethylene fibre seat
Outdoor woven polyethylene fibre backrest
Silencing pads

Available colours: see limited colour chart

10.1 kg

1820 - LOW TABLE 97 X 57 CM