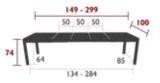

PROTECTIVE COVER 160 X 100 CM FOR TABLE - COVERS

74 | 149 - 234 | 100 | 100 | 134 - 218 | 134 - 218

41.2 kg

5222 - TABLE WITH 3 EXTENSIONS XL 149/299 X 100 CM DESIGN BY STUDIO FERMOB

Aluminium sheet table top
Tubular aluminium base
Telescopic system with stainless steel bearing mechanism
Extension storage compartment under the table top
Set of 2 leg risers provided for rain runoff
Compatible with:

PROTECTIVE COVER 160 X 100 CM FOR TABLE - COVERS

50.4 kg