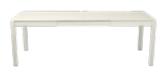

## 5221 - TABLE WITH 2 EXTENSIONS 149/234 X 100 CM

DESIGN BY STUDIO FERMOB

Aluminium sheet table top
Tubular aluminium base
Telescopic system with stainless steel bearing mechanism
Extension storage compartment under the table top
Set of 2 leg risers provided for rain runoff
Compatible with:

PROTECTIVE COVER 160 X 100 CM FOR TABLE - COVERS

74 | 149 - 234 | 100 | 100 | 134 - 218 | 134 - 218

41.2 kg

5222 - TABLE WITH 3 EXTENSIONS XL 149/299 X 100 CM DESIGN BY STUDIO FERMOB

Aluminium sheet table top
Tubular aluminium base
Telescopic system with stainless steel bearing mechanism
Extension storage compartment under the table top
Set of 2 leg risers provided for rain runoff
Compatible with: