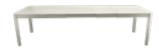

## 5221 - TABLE WITH 2 EXTENSIONS 149/234 X 100 CM

DESIGN BY STUDIO FERMOB

Aluminium sheet table top
Tubular aluminium base
Telescopic system with stainless steel bearing mechanism
Extension storage compartment under the table top
Set of 2 leg risers provided for rain runoff
Compatible with:

PROTECTIVE COVER 160 X 100 CM FOR TABLE - COVERS

74 | 149 - 234 | 100 | 100 | 134 - 218 | 134 - 218

41.2 kg

5222 - TABLE WITH 3 EXTENSIONS XL 149/299 X 100 CM DESIGN BY STUDIO FERMOB

Aluminium sheet table top
Tubular aluminium base
Telescopic system with stainless steel bearing mechanism
Extension storage compartment under the table top
Set of 2 leg risers provided for rain runoff
Compatible with: