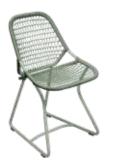

## SIXTIES

1701 - CHAIR

DESIGN BY FRÉDÉRIC SOFIA

Tubular aluminium frame
Outdoor fibre polyethylene woven seat
Outdoor fibre polyethylene woven backrest
Available colours: see limited colour chart

2.5 kg

1702 - STACKABLE CHAIR DESIGN BY FRÉDÉRIC SOFIA

Tubular steel frame
Outdoor fibre polyethylene woven seat
Outdoor fibre polyethylene woven backrest
Stacking capacity: x 4 (height-stacked: 120 cm)
Available colours: see limited colour chart

6,8 kg

1704 - ARMCHAIR DESIGN BY FRÉDÉRIC SOFIA

Tubular aluminium frame Outdoor fibre polyethylene woven seat Outdoor fibre polyethylene woven backrest Available colours: see limited colour chart

4.4 kg

1706 - ROCKING CHAIR DESIGN BY FRÉDÉRIC SOFIA

Tubular aluminium frame Outdoor fibre polyethylene woven seat Outdoor fibre polyethylene woven backrest Available colours: see limited colour chart

## SIXTIES

1705 - BENCH DESIGN BY FRÉDÉRIC SOFIA

Tubular aluminium frame Outdoor fibre polyethylene woven seat Outdoor fibre polyethylene woven backrest Available colours: see limited colour chart

6.7 kg