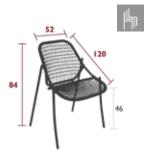

## SIXTIES

1701 - CHAIR

DESIGN BY FRÉDÉRIC SOFIA

Tubular aluminium frame
Outdoor fibre polyethylene woven seat
Outdoor fibre polyethylene woven backrest
Available colours: see limited colour chart

2.5 kg

1702 - STACKABLE CHAIR DESIGN BY FRÉDÉRIC SOFIA

Tubular steel frame
Outdoor fibre polyethylene woven seat
Outdoor fibre polyethylene woven backrest
Stacking capacity: x 4 (height-stacked: 120 cm)
Available colours: see limited colour chart

6,8 kg

1704 - ARMCHAIR DESIGN BY FRÉDÉRIC SOFIA