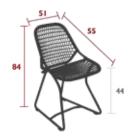

## SIXTIES

1701 - CHAIR

DESIGN BY FRÉDÉRIC SOFIA

Tubular aluminium frame
Outdoor fibre polyethylene woven seat
Outdoor fibre polyethylene woven backrest
Available colours: see limited colour chart

2.5 kg

1702 - STACKABLE CHAIR DESIGN BY FRÉDÉRIC SOFIA