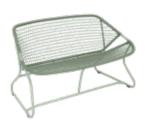

## SIXTIES

1705 - BENCH DESIGN BY FRÉDÉRIC SOFIA

Tubular aluminium frame Outdoor fibre polyethylene woven seat Outdoor fibre polyethylene woven backrest Available colours: see limited colour chart

6.7 kg