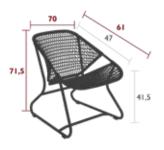

Tubular aluminium frame Outdoor fibre polyethylene woven seat Outdoor fibre polyethylene woven backrest Available colours: see limited colour chart

4.4 kg

1706 - ROCKING CHAIR DESIGN BY FRÉDÉRIC SOFIA

Tubular aluminium frame Outdoor fibre polyethylene woven seat Outdoor fibre polyethylene woven backrest Available colours: see limited colour chart