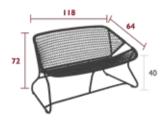

## SIXTIES

1705 - BENCH DESIGN BY FRÉDÉRIC SOFIA

Tubular aluminium frame Outdoor fibre polyethylene woven seat Outdoor fibre polyethylene woven backrest Available colours: see limited colour chart

6.7 kg