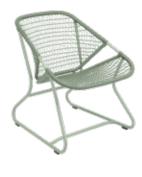

Tubular aluminium frame Outdoor fibre polyethylene woven seat Outdoor fibre polyethylene woven backrest Available colours: see limited colour chart

4.4 kg

1706 - ROCKING CHAIR DESIGN BY FRÉDÉRIC SOFIA

Tubular aluminium frame Outdoor fibre polyethylene woven seat Outdoor fibre polyethylene woven backrest Available colours: see limited colour chart