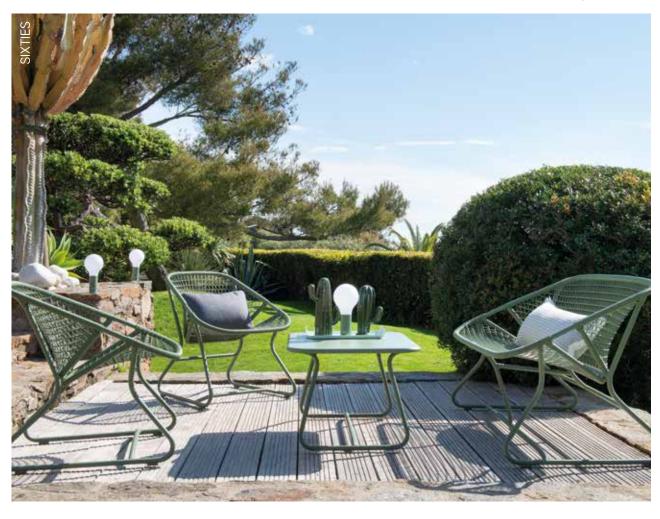

## SIXTIES

1701 - CHAIR

DESIGN BY FRÉDÉRIC SOFIA

Tubular aluminium frame
Outdoor fibre polyethylene woven seat
Outdoor fibre polyethylene woven backrest
Available colours: see limited colour chart

2.5 kg

1702 - STACKABLE CHAIR DESIGN BY FRÉDÉRIC SOFIA

Tubular steel frame
Outdoor fibre polyethylene woven seat
Outdoor fibre polyethylene woven backrest
Stacking capacity: x 4 (height-stacked: 120 cm)
Available colours: see limited colour chart

6,8 kg

1704 - ARMCHAIR DESIGN BY FRÉDÉRIC SOFIA

Tubular aluminium frame Outdoor fibre polyethylene woven seat Outdoor fibre polyethylene woven backrest Available colours: see limited colour chart

4.4 kg

1706 - ROCKING CHAIR DESIGN BY FRÉDÉRIC SOFIA

Tubular aluminium frame Outdoor fibre polyethylene woven seat Outdoor fibre polyethylene woven backrest Available colours: see limited colour chart

## SIXTIES

1705 - BENCH DESIGN BY FRÉDÉRIC SOFIA

Tubular aluminium frame Outdoor fibre polyethylene woven seat Outdoor fibre polyethylene woven backrest Available colours: see limited colour chart

6.7 kg

1721 - LOW TABLE 76 X 55.5 CM

DESIGN BY FRÉDÉRIC SOFIA

Steel sheet table top Tubular steel base Aluminium frame beneath table top

7 kg