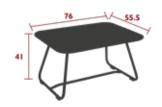

1721 - LOW TABLE 76 X 55.5 CM

DESIGN BY FRÉDÉRIC SOFIA

Steel sheet table top Tubular steel base Aluminium frame beneath table top

7 kg