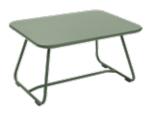

1721 - LOW TABLE 76 X 55.5 CM

DESIGN BY FRÉDÉRIC SOFIA

Steel sheet table top Tubular steel base Aluminium frame beneath table top

7 kg