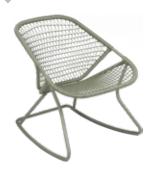

Tubular aluminium frame Outdoor fibre polyethylene woven seat Outdoor fibre polyethylene woven backrest Available colours: see limited colour chart

4.4 kg

1706 - ROCKING CHAIR DESIGN BY FRÉDÉRIC SOFIA

Tubular aluminium frame Outdoor fibre polyethylene woven seat Outdoor fibre polyethylene woven backrest Available colours: see limited colour chart