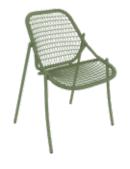

Tubular aluminium frame Outdoor fibre polyethylene woven seat Outdoor fibre polyethylene woven backrest Available colours: see limited colour chart

4.4 kg

1706 - ROCKING CHAIR DESIGN BY FRÉDÉRIC SOFIA

Tubular aluminium frame Outdoor fibre polyethylene woven seat Outdoor fibre polyethylene woven backrest Available colours: see limited colour chart