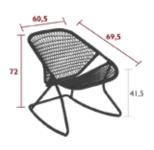

Tubular aluminium frame Outdoor fibre polyethylene woven seat Outdoor fibre polyethylene woven backrest Available colours: see limited colour chart

4.4 kg

1706 - ROCKING CHAIR DESIGN BY FRÉDÉRIC SOFIA

Tubular aluminium frame Outdoor fibre polyethylene woven seat Outdoor fibre polyethylene woven backrest Available colours: see limited colour chart