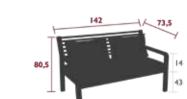

## **SOMERSET**

3237 - BENCH

DESIGN BY STUDIO FERMOB

Teak frame
Tubular aluminium seat
Tubular aluminium backrest
Teak armrest

18.8 kg

3232 - ARMCHAIR

**DESIGN BY STUDIO FERMOB** 

Teak frame
Perforated aluminium sheet seat
Tubular aluminium backrest
Teak armrest
Available colours: see limited colour chart