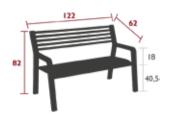

## **SOMERSET**

3237 - BENCH

DESIGN BY STUDIO FERMOB

Teak frame
Tubular aluminium seat
Tubular aluminium backrest
Teak armrest

18.8 kg

3232 - ARMCHAIR

**DESIGN BY STUDIO FERMOB** 

Teak frame
Perforated aluminium sheet seat
Tubular aluminium backrest
Teak armrest
Available colours: see limited colour chart