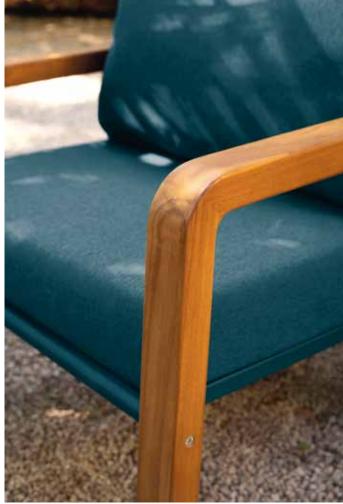

## **SOMERSET**

3237 - BENCH

DESIGN BY STUDIO FERMOB

Teak frame
Tubular aluminium seat
Tubular aluminium backrest
Teak armrest

18.8 kg

3232 - ARMCHAIR

**DESIGN BY STUDIO FERMOB** 

Teak frame
Perforated aluminium sheet seat
Tubular aluminium backrest
Teak armrest
Available colours: see limited colour chart

12 kg

3235 - 2-SEATER SOFA
DESIGN BY STUDIO FERMOB

Teak frame
Perforated aluminium sheet seat
Tubular aluminium backrest
Teak armrest
Available colours: see limited colour chart

25 kg