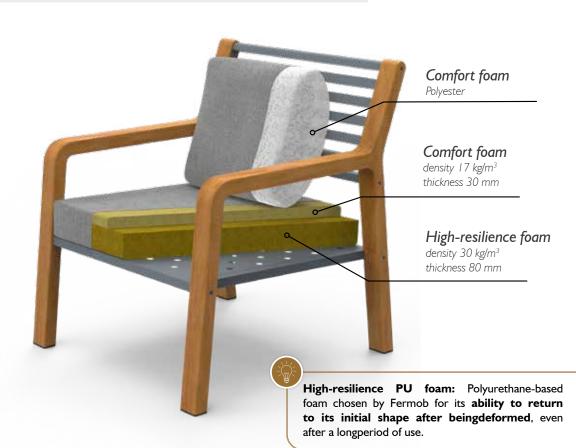

## SUNBRELLA® FABRIC AND METAL COLOURS 🐉 🦠 sinbrella®





- Aluminium frame light, solid and easy to maintain available in the 5 colours of the Fermob colour chart,
- Sunbrella® fabric developed exclusively for Fermob by Dickson company, the outdoor fabric specialist. Available in 5 exclusive colours:











**Storm Grey** 

Acapulco Blue

## CUSHION COVERS DESIGNED FOR OUTDOOR USE















COLOUR-FAST IN THE SUN

WATER-REPELLENT TREATMENT

BREATHABLE: QUICK-DRYING

ANTI-STAIN AND MOULD TREATMENT AND RESISTANT TO

**TEARPROOF ABRASION** 

REMOVABLE COVERS

MACHINE WASHABLE



Must be brought inside during bad weather.

## FILLING: HIGH-RESILIENCE POLYURETHANE FOAM



## **SOMERSET**

3237 - BENCH

DESIGN BY STUDIO FERMOB











Teak frame
Tubular aluminium seat
Tubular aluminium backrest
Teak armrest



18.8 kg

3232 - ARMCHAIR

**DESIGN BY STUDIO FERMOB** 













Teak frame
Perforated aluminium sheet seat
Tubular aluminium backrest
Teak armrest
Available colours: see limited colour chart





12 kg

3235 - 2-SEATER SOFA
DESIGN BY STUDIO FERMOB











Teak frame
Perforated aluminium sheet seat
Tubular aluminium backrest
Teak armrest
Available colours: see limited colour chart



25 kg