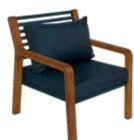

## **SOMERSET**

3237 - BENCH

DESIGN BY STUDIO FERMOB

Teak frame
Tubular aluminium seat
Tubular aluminium backrest
Teak armrest

18.8 kg

3232 - ARMCHAIR

**DESIGN BY STUDIO FERMOB** 

Teak frame
Perforated aluminium sheet seat
Tubular aluminium backrest
Teak armrest
Available colours: see limited colour chart