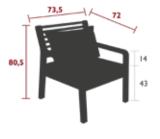

## **SOMERSET**

3237 - BENCH

DESIGN BY STUDIO FERMOB

Teak frame
Tubular aluminium seat
Tubular aluminium backrest
Teak armrest

18.8 kg

3232 - ARMCHAIR

**DESIGN BY STUDIO FERMOB** 

Teak frame
Perforated aluminium sheet seat
Tubular aluminium backrest
Teak armrest
Available colours: see limited colour chart