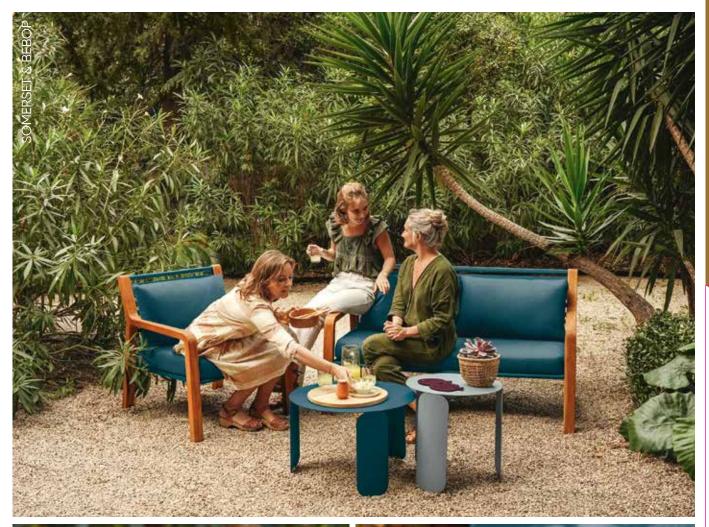

## **SOMERSET**

3237 - BENCH

DESIGN BY STUDIO FERMOB

Teak frame
Tubular aluminium seat
Tubular aluminium backrest
Teak armrest

18.8 kg

3232 - ARMCHAIR

**DESIGN BY STUDIO FERMOB** 

Teak frame
Perforated aluminium sheet seat
Tubular aluminium backrest
Teak armrest
Available colours: see limited colour chart

12 kg

3235 - 2-SEATER SOFA
DESIGN BY STUDIO FERMOB

Teak frame
Perforated aluminium sheet seat
Tubular aluminium backrest
Teak armrest
Available colours: see limited colour chart

25 kg