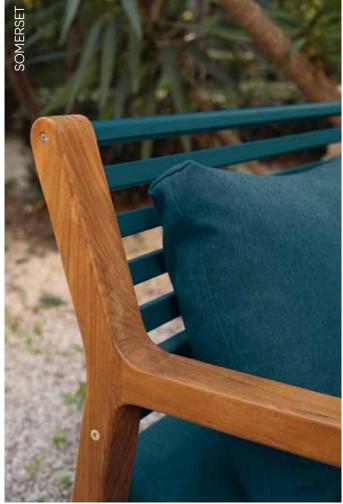

## **SOMERSET**

3237 - BENCH

DESIGN BY STUDIO FERMOB

Teak frame
Tubular aluminium seat
Tubular aluminium backrest
Teak armrest

18.8 kg

3232 - ARMCHAIR

**DESIGN BY STUDIO FERMOB** 

Teak frame
Perforated aluminium sheet seat
Tubular aluminium backrest
Teak armrest
Available colours: see limited colour chart

12 kg

3235 - 2-SEATER SOFA
DESIGN BY STUDIO FERMOB

Teak frame
Perforated aluminium sheet seat
Tubular aluminium backrest
Teak armrest
Available colours: see limited colour chart

25 kg