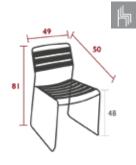

DESIGN BY HARALD GUGGENBICHLER

Steel wire frame Teak slat seat Teak slat backrest Stacking capacity: x 7 (Height – stacked: 101 cm)