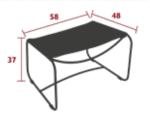

Steel wire base Perforated steel sheet Slides away under the low armchair

5.7 kg