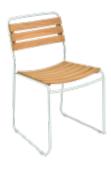

DESIGN BY HARALD GUGGENBICHLER

Steel wire frame Teak slat seat Teak slat backrest Stacking capacity: x 7 (Height – stacked: 101 cm)