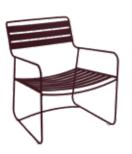

# **SURPRISING**

1228 - ROCKING CHAIR

DESIGN BY HARALD GUGGENBICHLER

Steel wire frame Steel slat seat Steel slat backrest Teak armrests Teak base

8.28 kg