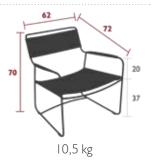

## SURPRISING LOUNGE

1217 - LOW ARMCHAIR

DESIGN BY HARALD GUGGENBICHLER

Steel wire frame Perforated steel sheet seat Perforated steel sheet backrest Steel wire armrests

10.5 kg

1218 - FOOTREST

DESIGN BY HARALD GUGGENBICHLER