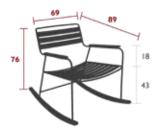

# **SURPRISING**

1228 - ROCKING CHAIR

DESIGN BY HARALD GUGGENBICHLER

Steel wire frame Steel slat seat Steel slat backrest Teak armrests Teak base

8.28 kg