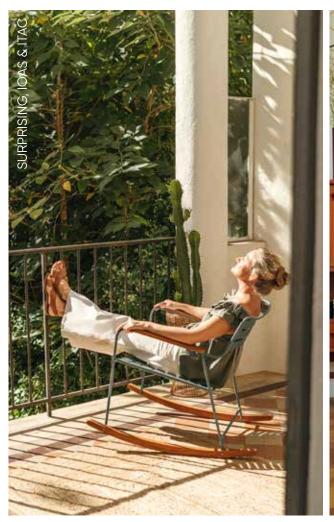

# **SURPRISING**

1228 - ROCKING CHAIR

DESIGN BY HARALD GUGGENBICHLER

Steel wire frame Steel slat seat Steel slat backrest Teak armrests Teak base

8.28 kg