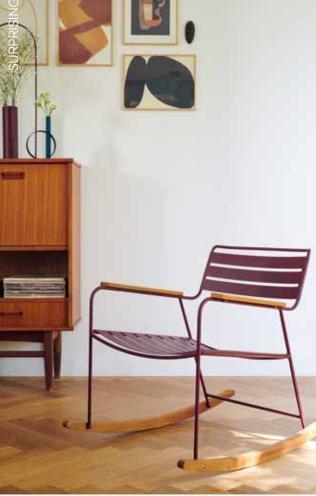

# **SURPRISING**

1228 - ROCKING CHAIR

DESIGN BY HARALD GUGGENBICHLER

Steel wire frame Steel slat seat Steel slat backrest Teak armrests Teak base

8.28 kg