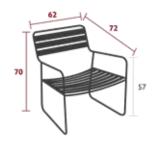

## SURPRISING LOUNGE

1217 - LOW ARMCHAIR

DESIGN BY HARALD GUGGENBICHLER

Steel wire frame Perforated steel sheet seat Perforated steel sheet backrest Steel wire armrests

10.5 kg

1218 - FOOTREST

DESIGN BY HARALD GUGGENBICHLER

Steel wire base Perforated steel sheet Slides away under the low armchair

5.7 kg