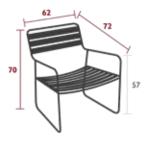

## SURPRISING LOUNGE

1217 - LOW ARMCHAIR

DESIGN BY HARALD GUGGENBICHLER

Steel wire frame Perforated steel sheet seat Perforated steel sheet backrest Steel wire armrests

10.5 kg

1218 - FOOTREST

DESIGN BY HARALD GUGGENBICHLER