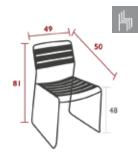

# SURPRISING **DINING**

1225 - CHAIR

DESIGN BY HARALD GUGGENBICHLER

Steel wire frame Perforated steel sheet seat Perforated steel sheet backrest Stacking capacity: x 10 (Height – stacked: 95 cm)

7 kg

1241 - TEAK CHAIR