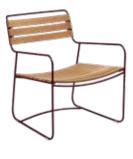

### 1244 - TEAK LOW ARMCHAIR

DESIGN BY HARALD GUGGENBICHLER

Steel wire frame Teak slat seat Teak slat backrest Steel wire armrests

10.3 kg