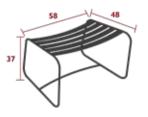

## SURPRISING LOUNGE

1217 - LOW ARMCHAIR

DESIGN BY HARALD GUGGENBICHLER

Steel wire frame Perforated steel sheet seat Perforated steel sheet backrest Steel wire armrests

10.5 kg

1218 - FOOTREST

DESIGN BY HARALD GUGGENBICHLER

Steel wire base Perforated steel sheet Slides away under the low armchair

5.7 kg