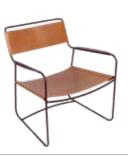

#### 1260 - LEATHER LOW ARMCHAIR

DESIGN BY HARALD GUGGENBICHLER

Steel wire frame Leather seat Leather backrest Steel wire armrests Available colours: see limited colour chart

1261 - LEATHER FOOTREST

DESIGN BY HARALD GUGGENBICHLER

Steel wire base Leather Slides away under the leather low armchair Available colours: see limited colour chart

5 kg

The Surprising leather is a very strong, full-grain leather that will last incredibly well over the years. The leather undergoes vegetable tanning, a natural, environmentally friendly process, before being solution-dyed to ensure a clean rear surface and coloured edges, indicating excellent quality. A Scotchgard finish confers impermeability and protects the leather against stains and ageing