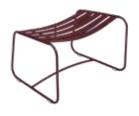

## SURPRISING LOUNGE

1217 - LOW ARMCHAIR

DESIGN BY HARALD GUGGENBICHLER

Steel wire frame Perforated steel sheet seat Perforated steel sheet backrest Steel wire armrests

10.5 kg

1218 - FOOTREST

DESIGN BY HARALD GUGGENBICHLER

Steel wire base Perforated steel sheet Slides away under the low armchair

5.7 kg