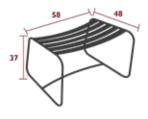

## SURPRISING LOUNGE

1217 - LOW ARMCHAIR

DESIGN BY HARALD GUGGENBICHLER

Steel wire frame Perforated steel sheet seat Perforated steel sheet backrest Steel wire armrests

10.5 kg

1218 - FOOTREST

DESIGN BY HARALD GUGGENBICHLER

Steel wire base Perforated steel sheet Slides away under the low armchair

5.7 kg