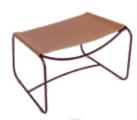

#### 1260 - LEATHER LOW ARMCHAIR

DESIGN BY HARALD GUGGENBICHLER

Steel wire frame Leather seat Leather backrest Steel wire armrests Available colours: see limited colour chart

1261 - LEATHER FOOTREST

DESIGN BY HARALD GUGGENBICHLER

Steel wire base Leather Slides away under the leather low armchair Available colours: see limited colour chart

5 kg

The Surprising leather is a very strong, full-grain leather that will last incredibly well over the years. The leather undergoes vegetable tanning, a natural, environmentally friendly process, before being solution-dyed to ensure a clean rear surface and coloured edges, indicating excellent quality. A Scotchgard finish confers impermeability and protects the leather against stains and ageing