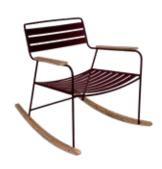

# **SURPRISING**

1228 - ROCKING CHAIR

DESIGN BY HARALD GUGGENBICHLER

Steel wire frame Steel slat seat Steel slat backrest Teak armrests Teak base

8.28 kg