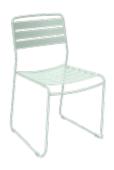

# SURPRISING **DINING**

1225 - CHAIR

DESIGN BY HARALD GUGGENBICHLER

Steel wire frame Perforated steel sheet seat Perforated steel sheet backrest Stacking capacity: x 10 (Height – stacked: 95 cm)

7 kg

1241 - TEAK CHAIR