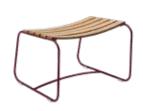

### 1245 - TEAK FOOTREST

DESIGN BY HARALD GUGGENBICHLER

Teak slat Steel wire base

5 kg