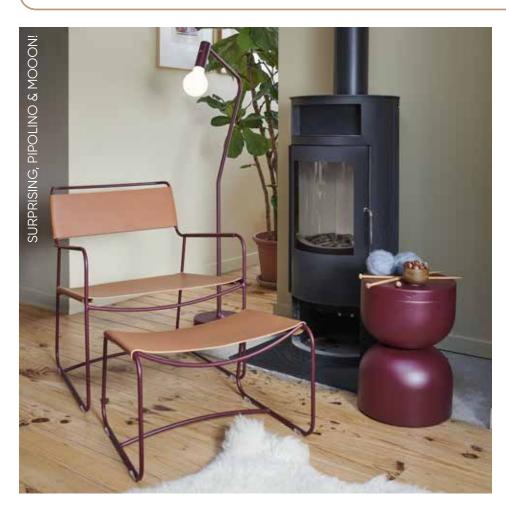

## SURPRISING

#### 1260 - LEATHER LOW ARMCHAIR

DESIGN BY HARALD GUGGENBICHLER

Steel wire frame Leather seat Leather backrest Steel wire armrests Available colours: see limited colour chart

1261 - LEATHER FOOTREST

DESIGN BY HARALD GUGGENBICHLER

Steel wire base Leather Slides away under the leather low armchair Available colours: see limited colour chart

5 kg

The Surprising leather is a very strong, full-grain leather that will last incredibly well over the years. The leather undergoes vegetable tanning, a natural, environmentally friendly process, before being solution-dyed to ensure a clean rear surface and coloured edges, indicating excellent quality. A Scotchgard finish confers impermeability and protects the leather against stains and ageing