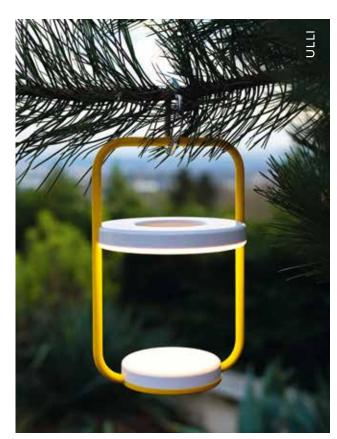

Ø18,1

1.2 kg

Polycarbonate diffuser Aluminium frame

ABS Base

Technology: integrated LED - Luminous flux: 220 lm

Switch type: touch-activated dimmer

Function of the switch: change the light temperature (clic Is),

change the brightness (10 to 100%, click 4 s),

change the light temperature (double short click), ON/OFF (short click, Is)

Lighting mood:

Position I warm white (3000°K) dimmer switch (10 to 100%) Position 2 cool white (6000°K) dimmer switch (10 to 100%)

Type of power supply: battery - Min. Battery life (100%): 6 h

Battery use cycle: 300 cycle

Recharge time: 4h - Type of recharge: USB Fermob magnet – 1.5 m cable (provided)

Bypass to prevent battery damage during wired use

2 A - 5 V - 3 W - IP54 (Ingress protection) | IK 6 (Impact resistance) | CE | FCC | UKCA

Energy rating: F

Powered by Smart & Green

Watch our video

381067 381092

Deep blue

381002 3810C6