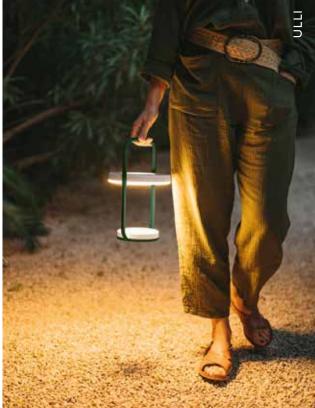

Type of power supply: battery - Min. Battery life (100%): 6 h

Battery use cycle: 300 cycle

Recharge time: 4h - Type of recharge: USB Fermob magnet – 1.5 m cable (provided)

Bypass to prevent battery damage during wired use