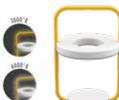

change the brightness (10 to 100%, click 4 s),

change the light temperature (double short click), ON/OFF (short click, Is)

Lighting mood:

Position I warm white (3000°K) dimmer switch (10 to 100%) Position 2 cool white (6000°K) dimmer switch (10 to 100%)