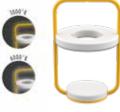

change the brightness (10 to 100%, click 4 s),

change the light temperature (double short click), ON/OFF (short click, Is)

Lighting mood:

Position I warm white (3000°K) dimmer switch (10 to 100%) Position 2 cool white (6000°K) dimmer switch (10 to 100%)