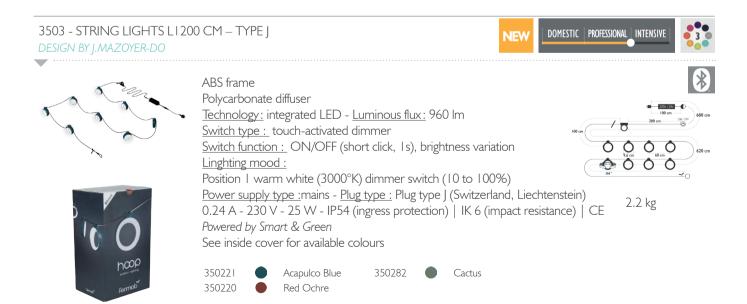

| ABS frame                                                                        | $\forall$      |
|----------------------------------------------------------------------------------|----------------|
| Polycarbonate diffuser                                                           |                |
| <u>Technology :</u> integrated LED - <u>Luminous flux :</u> 960 lm               |                |
| Switch type : touch-activated dimmer                                             | 100 cm 600 cm  |
| Switch function : ON/OFF (short click, 1s), brightness variation                 |                |
| Linghting mood :                                                                 | 0000<br>620 cm |
| Position I warm white (3000°K) dimmer switch (10 to 100%)                        |                |
| Power supply type :mains - Plug type : Plug type I (Australia,                   | 300°, ~        |
| New-Zealand, China)                                                              | 2.2 kg         |
| 0.24 A - 230 V - 25 W - IP54 (ingress protection)   IK 6 (impact resistance)   C |                |
| Powered by Smart & Green                                                         |                |
| See inside cover for available colours                                           |                |
|                                                                                  |                |
| 350221 Acapulco Blue 350282 Cactus                                               |                |
| 350220 🕘 Red Ochre                                                               |                |