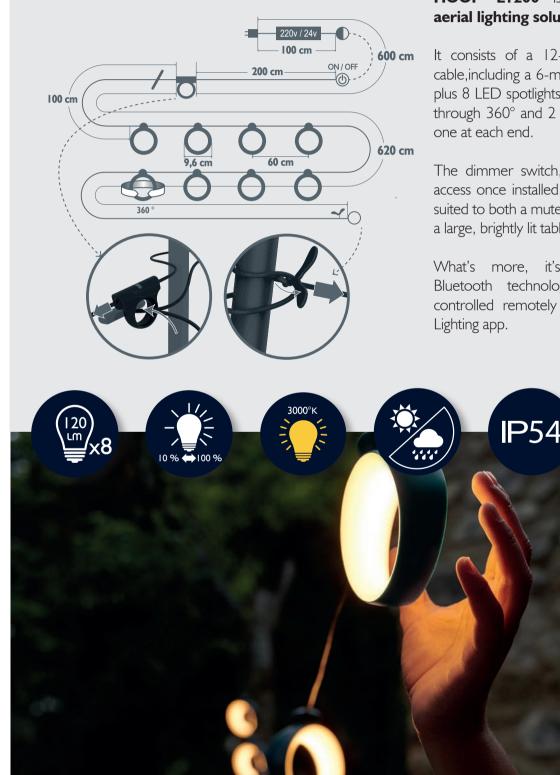

## HOOP LI200 is a fully fledged aerial lighting solution.

It consists of a 12-metre matt black cable, including a 6-metre hanging cable, plus 8 LED spotlights that are adjustable through 360° and 2 hook mechanisms, one at each end.

The dimmer switch, which is easy to access once installed, means it's equally suited to both a muted lounge area and a large, brightly lit table.

What's more, it's equipped with Bluetooth technology and can be controlled remotely with the Fermob