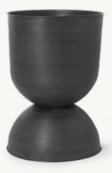

# Hourglass Pot Collection

As a grand gesture to your home and plants, the Hourglass Pot gives your plants an elevated stand and roomy container in which to spread their roots. You can use the pot both ways according to the plant's needs, and no matter which way you turn it you are sure to make a voluminous statement. The pots are made of metal with a matte finish and have been treated to be suitable for outdoor use.

#### **PRODUCT DETAILS**

**Product type:** Plant pot for indoor and outdoor use

Origin: India

Care instructions: Wipe with a damp cloth

Info: The pot can be used upside down. Suitable

for indoor and outdoor use. Drainage hole with rubber cap for both directions. When used outdoor it will patinate over time. We

#### **HOURGLASS POT - SMALL**

Size: Ø: 30 x H: 42.5 cm Ø: 11.8 x H: 16.7 in

Cashmere: Powder coated iron

Black: Painted iron

Wipe with a damp cloth
The pot can be used upside down. Suitable for indoor and outdoor use. Care: Info: