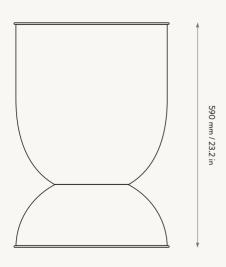

### **HOURGLASS POT - MEDIUM**

Ø: 40 x H: 59 cm

Ø: 15.7 x H: 23.2 in

Cashmere: Powder coated iron Material: Black: Painted iron

Care: Wipe with a damp cloth Info:

The pot can be used upside down. Suitable for indoor and outdoor use. Drainage hole with rubber cap for both directions. When used outdoor it will patinate over time. We recommend using an inner pot. Deep part: Approx. 38L of soil needed. Shallow part: Approx. 9L of soil needed. Liters are measured 4 cm from the edge. Registered design

# HOURGLASS POT - MEDIUM

Ø: 400 mm / 15.7 in