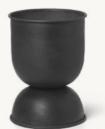

# Hourglass Pot Collection

As a grand gesture to your home and plants, the Hourglass Pot gives your plants an elevated stand and roomy container in which to spread their roots. You can use the pot both ways according to the plant's needs, and no matter which way you turn it you are sure to make a voluminous statement. The pots are made of metal with a matte finish and have been treated to be suitable for outdoor use.

#### **PRODUCT DETAILS**

**Product type:** Plant pot for indoor and outdoor use

Origin: India

Care instructions: Wipe with a damp cloth

Info: The pot can be used upside down. Suitable

for indoor and outdoor use. Drainage hole with rubber cap for both directions. When used outdoor it will patinate over time. We

### **HOURGLASS POT - MEDIUM**

Ø: 40 x H: 59 cm

Ø: 15.7 x H: 23.2 in

Cashmere: Powder coated iron Material: Black: Painted iron

Care: Wipe with a damp cloth Info:

The pot can be used upside down. Suitable for indoor and outdoor use. Drainage hole with rubber cap for both directions. When used outdoor it will patinate over time. We recommend using an inner pot. Deep part: Approx. 38L of soil needed. Shallow part: Approx. 9L of soil needed. Liters are measured 4 cm from the edge. Registered design