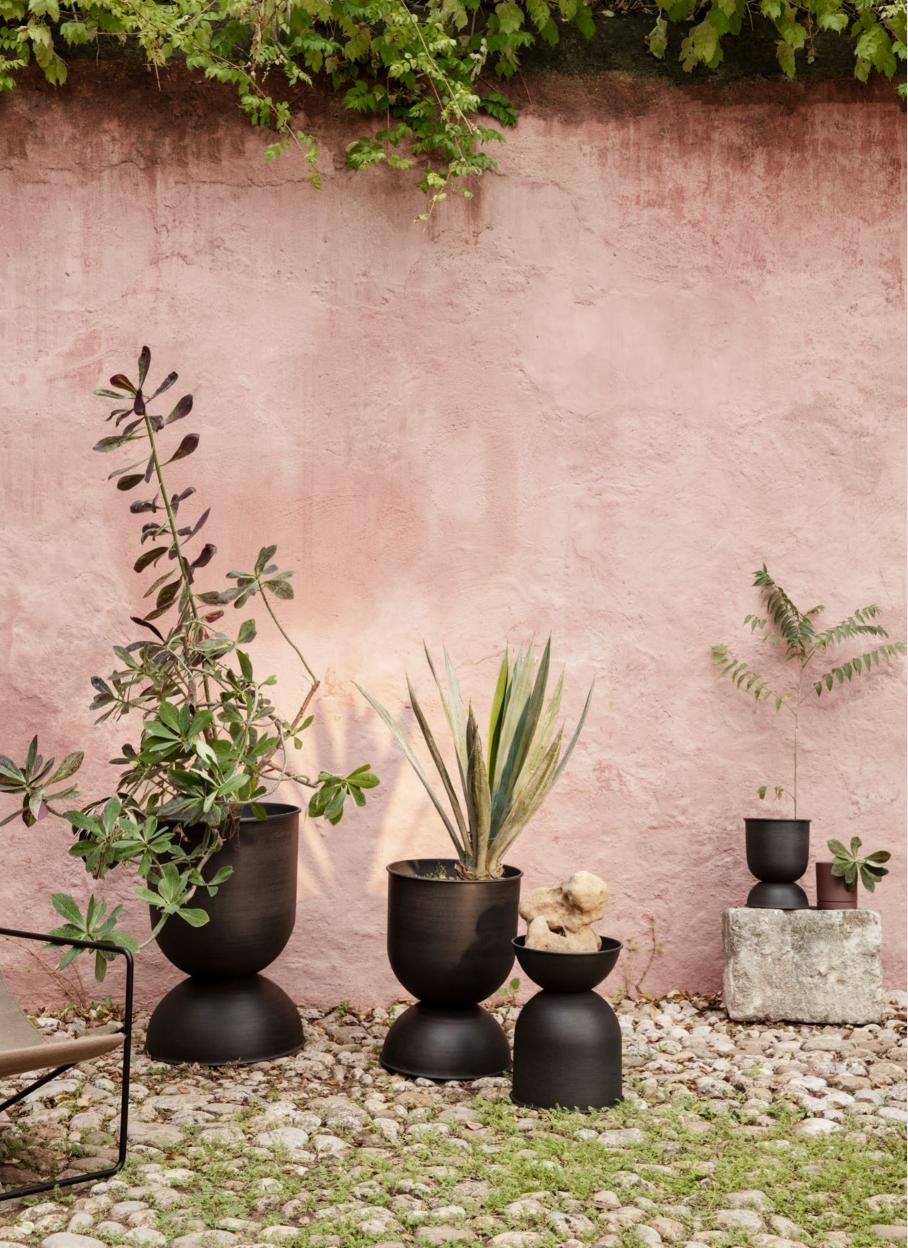

# Hourglass Pot Collection

As a grand gesture to your home and plants, the Hourglass Pot gives your plants an elevated stand and roomy container in which to spread their roots. You can use the pot both ways according to the plant's needs, and no matter which way you turn it you are sure to make a voluminous statement. The pots are made of metal with a matte finish and have been treated to be suitable for outdoor use.

#### **PRODUCT DETAILS**

**Product type:** Plant pot for indoor and outdoor use

Origin: India

Care instructions: Wipe with a damp cloth

Info: The pot can be used upside down. Suitable

for indoor and outdoor use. Drainage hole with rubber cap for both directions. When used outdoor it will patinate over time. We

# HOURGLASS POT - MEDIUM

**HOURGLASS POT - LARGE** 

100709629

1104266680 Cashmere

100129629

#### **HOURGLASS POT - EXTRA SMALL**

Ø: 21 x H: 30 cm Size: Ø: 8.3 x H: 11.8 in

Cashmere: Powder coated iron Material:

Black: Painted iron

Wipe with a damp cloth
The pot can be used upside down. Suitable for indoor and outdoor use.

#### **HOURGLASS POT - SMALL**

Size: Ø: 30 x H: 42.5 cm Ø: 11.8 x H: 16.7 in

Cashmere: Powder coated iron

Black: Painted iron

Wipe with a damp cloth
The pot can be used upside down. Suitable for indoor and outdoor use. Care: Info:

### **HOURGLASS POT - MEDIUM**

Ø: 40 x H: 59 cm

Ø: 15.7 x H: 23.2 in

Cashmere: Powder coated iron Material: Black: Painted iron

Care: Wipe with a damp cloth Info:

The pot can be used upside down. Suitable for indoor and outdoor use. Drainage hole with rubber cap for both directions. When used outdoor it will patinate over time. We recommend using an inner pot. Deep part: Approx. 38L of soil needed. Shallow part: Approx. 9L of soil needed. Liters are measured 4 cm from the edge. Registered design

Country: Net. weight: 3.4 kg Packsize:

Ø: 50 x H: 73 cm Size:

Ø: 19.7 x H: 28.7 in

Material: Cashmere: Powder coated iron Black: Painted iron

Care: Wipe with a damp cloth

**HOURGLASS POT - LARGE** 

The pot can be used upside down. Suitable for indoor and outdoor use. Drainage hole with rubber cap for both directions. When used outdoor it will patinate over time. We recommend using an inner pot. Deep part: Approx. 77L of soil needed. Shallow part: Approx. 20L of soil needed. Liters are measured 4 cm from the edge. Registered design