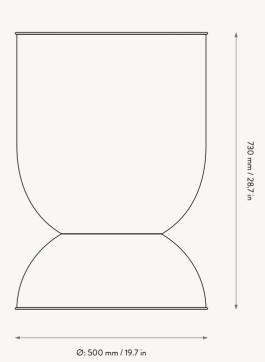

Country: Net. weight: 3.4 kg Packsize:

Ø: 50 x H: 73 cm Size:

Ø: 19.7 x H: 28.7 in

Material: Cashmere: Powder coated iron Black: Painted iron

Care: Wipe with a damp cloth

**HOURGLASS POT - LARGE** 

The pot can be used upside down. Suitable for indoor and outdoor use. Drainage hole with rubber cap for both directions. When used outdoor it will patinate over time. We recommend using an inner pot. Deep part: Approx. 77L of soil needed. Shallow part: Approx. 20L of soil needed. Liters are measured 4 cm from the edge. Registered design

Country: Net. weight: 5.5 kg Packsize:

Info:

# HOURGLASS POT - LARGE

Space to feel comfortably you