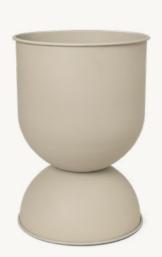

# Hourglass Pot Collection

As a grand gesture to your home and plants, the Hourglass Pot gives your plants an elevated stand and roomy container in which to spread their roots. You can use the pot both ways according to the plant's needs, and no matter which way you turn it you are sure to make a voluminous statement. The pots are made of metal with a matte finish and have been treated to be suitable for outdoor use.

#### **PRODUCT DETAILS**

**Product type:** Plant pot for indoor and outdoor use

Origin: India

Care instructions: Wipe with a damp cloth

Info: The pot can be used upside down. Suitable

for indoor and outdoor use. Drainage hole with rubber cap for both directions. When used outdoor it will patinate over time. We