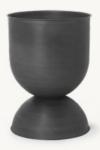

# Hourglass Pot Collection

As a grand gesture to your home and plants, the Hourglass Pot gives your plants an elevated stand and roomy container in which to spread their roots. You can use the pot both ways according to the plant's needs, and no matter which way you turn it you are sure to make a voluminous statement. The pots are made of metal with a matte finish and have been treated to be suitable for outdoor use.

#### **PRODUCT DETAILS**

**Product type:** Plant pot for indoor and outdoor use

Origin: India

Care instructions: Wipe with a damp cloth

Info: The pot can be used upside down. Suitable

for indoor and outdoor use. Drainage hole with rubber cap for both directions. When used outdoor it will patinate over time. We

#### **HOURGLASS POT - EXTRA SMALL**

Ø: 21 x H: 30 cm Size: Ø: 8.3 x H: 11.8 in

Cashmere: Powder coated iron Material:

Black: Painted iron

Wipe with a damp cloth
The pot can be used upside down. Suitable for indoor and outdoor use.