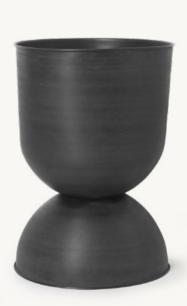

# Hourglass Pot Collection

As a grand gesture to your home and plants, the Hourglass Pot gives your plants an elevated stand and roomy container in which to spread their roots. You can use the pot both ways according to the plant's needs, and no matter which way you turn it you are sure to make a voluminous statement. The pots are made of metal with a matte finish and have been treated to be suitable for outdoor use.

#### **PRODUCT DETAILS**

**Product type:** Plant pot for indoor and outdoor use

Origin: India

Care instructions: Wipe with a damp cloth

Info: The pot can be used upside down. Suitable

for indoor and outdoor use. Drainage hole with rubber cap for both directions. When used outdoor it will patinate over time. We