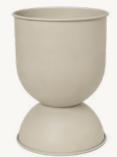

# Hourglass Pot Collection

As a grand gesture to your home and plants, the Hourglass Pot gives your plants an elevated stand and roomy container in which to spread their roots. You can use the pot both ways according to the plant's needs, and no matter which way you turn it you are sure to make a voluminous statement. The pots are made of metal with a matte finish and have been treated to be suitable for outdoor use.

#### **PRODUCT DETAILS**

**Product type:** Plant pot for indoor and outdoor use

Origin: India

Care instructions: Wipe with a damp cloth

Info: The pot can be used upside down. Suitable

for indoor and outdoor use. Drainage hole with rubber cap for both directions. When used outdoor it will patinate over time. We