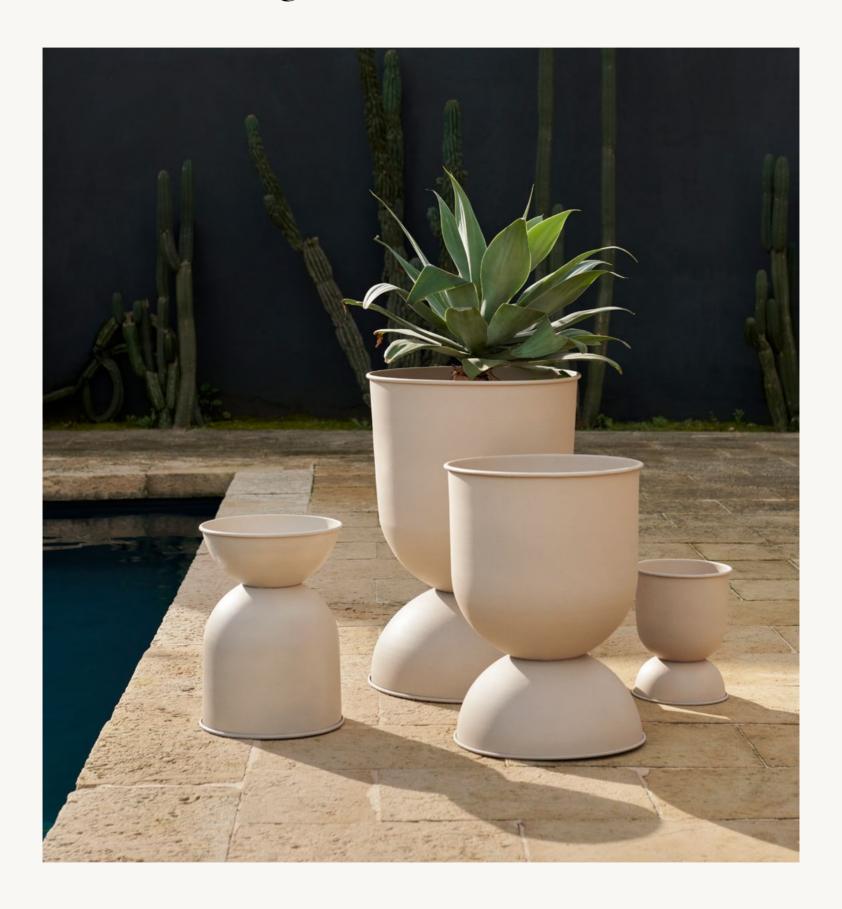

# Hourglass Pot Collection

As a grand gesture to your home and plants, the Hourglass Pot gives your plants an elevated stand and roomy container in which to spread their roots. You can use the pot both ways according to the plant's needs, and no matter which way you turn it you are sure to make a voluminous statement. The pots are made of metal with a matte finish and have been treated to be suitable for outdoor use.

#### **PRODUCT DETAILS**

**Product type:** Plant pot for indoor and outdoor use

Origin: India

Care instructions: Wipe with a damp cloth

Info: The pot can be used upside down. Suitable

for indoor and outdoor use. Drainage hole with rubber cap for both directions. When used outdoor it will patinate over time. We

# HOURGLASS POT - MEDIUM

**HOURGLASS POT - LARGE** 

100709629

1104266680 Cashmere

100129629

#### **HOURGLASS POT - EXTRA SMALL**

Ø: 21 x H: 30 cm Size: Ø: 8.3 x H: 11.8 in

Cashmere: Powder coated iron Material:

Black: Painted iron

Wipe with a damp cloth
The pot can be used upside down. Suitable for indoor and outdoor use.

#### **HOURGLASS POT - SMALL**

Size: Ø: 30 x H: 42.5 cm Ø: 11.8 x H: 16.7 in

Cashmere: Powder coated iron

Black: Painted iron

Wipe with a damp cloth
The pot can be used upside down. Suitable for indoor and outdoor use. Care: Info:

### **HOURGLASS POT - MEDIUM**

Ø: 40 x H: 59 cm

Ø: 15.7 x H: 23.2 in

Cashmere: Powder coated iron Material: Black: Painted iron

Care: Wipe with a damp cloth Info:

The pot can be used upside down. Suitable for indoor and outdoor use. Drainage hole with rubber cap for both directions. When used outdoor it will patinate over time. We recommend using an inner pot. Deep part: Approx. 38L of soil needed. Shallow part: Approx. 9L of soil needed. Liters are measured 4 cm from the edge. Registered design

Country: Net. weight: 3.4 kg Packsize:

Ø: 50 x H: 73 cm Size:

Ø: 19.7 x H: 28.7 in

Material: Cashmere: Powder coated iron Black: Painted iron

Care: Wipe with a damp cloth

**HOURGLASS POT - LARGE** 

The pot can be used upside down. Suitable for indoor and outdoor use. Drainage hole with rubber cap for both directions. When used outdoor it will patinate over time. We recommend using an inner pot. Deep part: Approx. 77L of soil needed. Shallow part: Approx. 20L of soil needed. Liters are measured 4 cm from the edge. Registered design