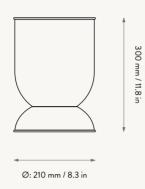

#### **HOURGLASS POT - EXTRA SMALL**

Ø: 21 x H: 30 cm Size: Ø: 8.3 x H: 11.8 in

Cashmere: Powder coated iron Material:

Black: Painted iron

Wipe with a damp cloth
The pot can be used upside down. Suitable for indoor and outdoor use.

Drainage hole with rubber cap for both directions. When used outdoor it will patinate over time. We recommend using an inner pot. Deep part: Approx. 4.7L of soil needed. Shallow part: Approx. 1.3L of

soil needed. Liters are measured 4 cm from the edge. Registered design Country:India

Net. weight: 1.2 kg

Care: