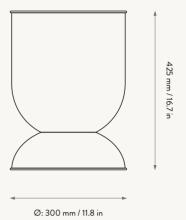

#### **HOURGLASS POT - SMALL**

Size: Ø: 30 x H: 42.5 cm Ø: 11.8 x H: 16.7 in

Cashmere: Powder coated iron

Black: Painted iron

Wipe with a damp cloth
The pot can be used upside down. Suitable for indoor and outdoor use. Care: Info:

Drainage hole with rubber cap for both directions. When used outdoor it will patinate over time. We recommend using an inner pot.

Deep part: Approx. 15.5L of soil needed. Shallow part: Approx. 3.0L of soil needed. Liters are measured 4 cm from the edge. Registered design

Country: India Net. weight: 1.8 kg Packsize: 1

100130629

100131629