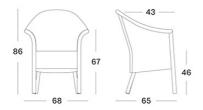

# **KENZO DINING CHAIR**

#### **BRAND**

Vincent Sheppard | outdoor

## **MATERIALS**

polyethylene wicker on an aluminium frame

#### **CUSHION**

removable cover

#### **GLIDES**

nylon glides

## SIZES (IN CM)





#### **MAINTENANCE**

A quick wash with a non-foaming mild detergent every three months will do the trick. A soft nylon brush or a low pressure air hose can also be used to clean between the weaving.

## **FRAME COLOURS**



BLACK

## **SEAT COLOURS**



## **FABRIC COLOURS**



ALL COLOURS SHOWN HERE ARE AS CLOSE TO THE ACTUAL COLOURS AS THE PRINTING PROCESS ALLOWS. SWATCHES CAN BE SUPPLIED ON REQUEST.

COTSWOLD