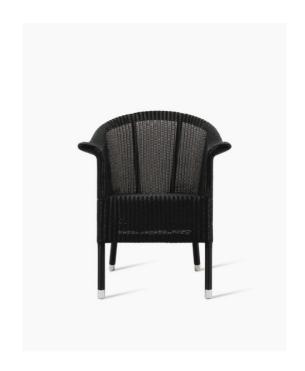

# **KENZO DINING CHAIR**

## **MATERIALS**

polyethylene wicker on an aluminium frame