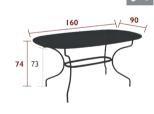

**DESIGN BY STUDIO FERMOB** 

Steel sheet table top Tubular steel base Flat steel belt Reinforced parts:

Table top (thickness: 1.2 mm) Tubular base ( $\emptyset$  20 x 2 mm)

Fastening system between the table top and the base Fastening system between the base and the belt

Compatible with:

COVER 160 X 100 FOR TABLE - COVERS

27.5 kg