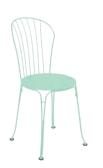

#### 0911 - CHAIR

**DESIGN BY STUDIO FERMOB** 

Steel wire frame
Steel sheet seat
Steel wire backrest
Stacking capacity: x 10 (Height – stacked: 180 cm)
Compatible with:
OUTDOOR CUSHION Ø 39 CM - BASICS

OUTDOOR CUSHION Ø40 CM - COLOR MIX

89 040 47

5.7 kg