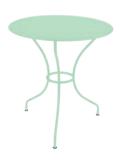

#### 0949 - TABLE Ø 67 CM

DESIGN BY STUDIO FERMOB

Tubular steel base
Flat steel belt
Reinforced parts:
Table top (thickness: I.2 mm)
Tubular base (Ø 20 x 2 mm)
Fastening system between the table top and the base
Fastening system between the base and the belt

7.6 kg