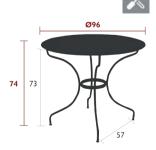

#### 0948 - TABLE Ø 96 CM

DESIGN BY STUDIO FERMOB

Steel sheet table top Tubular steel base

Steel sheet table top

Parasol hole : pole max.  $\varnothing$  40 mm

Flat steel belt
Reinforced parts:

Table top (thickness: 1.2 mm) Tubular base (Ø 20 x 2 mm)

Fastening system between the table top and the base Fastening system between the base and the belt

10.6 kg