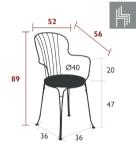

### 0912 - ARMCHAIR

**DESIGN BY STUDIO FERMOB** 

Steel wire frame
Steel sheet seat
Steel wire backrest
Steel wire armrests
Stacking capacity: x 4 (Height – stacked: I 20 cm)
Compatible with:
OUTDOOR CUSHION Ø 39 CM - BASICS
OUTDOOR CUSHION Ø40 CM - COLOR MIX

5.9 kg