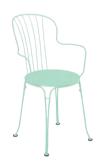

### 0912 - ARMCHAIR

**DESIGN BY STUDIO FERMOB** 

Steel wire frame
Steel sheet seat
Steel wire backrest
Steel wire armrests
Stacking capacity: x 4 (Height – stacked: I 20 cm)
Compatible with:
OUTDOOR CUSHION Ø 39 CM - BASICS
OUTDOOR CUSHION Ø40 CM - COLOR MIX

5.9 kg