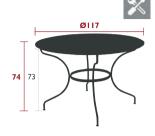

# )PÉRA+

0950 - TABLE Ø 117 CM **DESIGN BY STUDIO FERMOB** 

Steel sheet table top Tubular steel base

Parasol hole: pole max. Ø 40 mm

Flat steel belt Reinforced parts:

Table top (thickness: 1.2 mm) Tubular base ( $\emptyset$  20 x 2 mm)

Fastening system between the table top and the base Fastening system between the base and the belt

16.4 kg

0946 - CARRONDE TABLE 82 X 82 CM

**DESIGN BY STUDIO FERMOB** 

Steel sheet table top Tubular steel base Flat steel belt Reinforced parts: