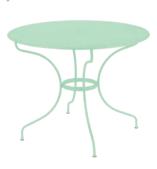

#### 0949 - TABLE Ø 67 CM

DESIGN BY STUDIO FERMOB

Tubular steel base
Flat steel belt
Reinforced parts:
Table top (thickness: I.2 mm)
Tubular base (Ø 20 x 2 mm)
Fastening system between the table top and the base
Fastening system between the base and the belt