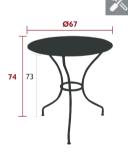

#### 0949 - TABLE Ø 67 CM

DESIGN BY STUDIO FERMOB

Tubular steel base
Flat steel belt
Reinforced parts:
Table top (thickness: I.2 mm)
Tubular base (Ø 20 x 2 mm)
Fastening system between the table top and the base
Fastening system between the base and the belt

7.6 kg