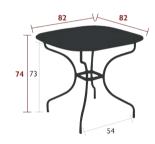

#### 0949 - TABLE Ø 67 CM

DESIGN BY STUDIO FERMOB

Tubular steel base
Flat steel belt
Reinforced parts:
Table top (thickness: I.2 mm)
Tubular base (Ø 20 x 2 mm)
Fastening system between the table top and the base
Fastening system between the base and the belt

7.6 kg