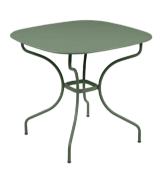

Fastening system between the table top and the base Fastening system between the base and the belt

16.4 kg

0946 - CARRONDE TABLE 82 X 82 CM

**DESIGN BY STUDIO FERMOB** 

Steel sheet table top Tubular steel base Flat steel belt Reinforced parts:

Table top (thickness: I mm) Tubular base ( $\emptyset$  20 x 2 mm)

Fastening system between the table top and the base Fastening system between the base and the belt

12.5 kg

0947 - OVAL TABLE 160 X 90 CM