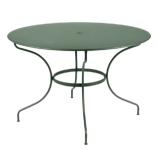

# )PÉRA+

0950 - TABLE Ø 117 CM **DESIGN BY STUDIO FERMOB** 

Steel sheet table top Tubular steel base

Parasol hole: pole max. Ø 40 mm

Flat steel belt Reinforced parts:

Table top (thickness: 1.2 mm) Tubular base ( $\emptyset$  20 x 2 mm)