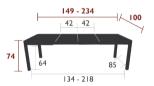

## 522 I - TABLE WITH 2 EXTENSIONS 149/234 X 100 CM

DESIGN BY STUDIO FERMOR

Aluminium sheet table top
Tubular aluminium base
Telescopic system with stainless steel bearing mechanism
Extension storage compartment under the table top
Leg riser provided for rain runoff
Compatible with:

PROTECTIVE COVER 160 X 100 CM FOR TABLE - COVERS

41.2 kg