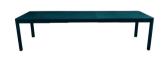

## 5220 - TABLE WITH | EXTENSION | 49/19 | X 100 CM

**DESIGN BY STUDIO FERMOB** 

Aluminium sheet table top
Tubular aluminium base
Telescopic system with stainless steel bearing mechanism
Extension storage compartment under the table top
Leg riser provided for rain runoff
Compatible with:

## 522 I - TABLE WITH 2 EXTENSIONS 149/234 X 100 CM

DESIGN BY STUDIO FERMOR

Aluminium sheet table top
Tubular aluminium base
Telescopic system with stainless steel bearing mechanism
Extension storage compartment under the table top
Leg riser provided for rain runoff
Compatible with:

## 5222 - TABLE WITH 3 EXTENSIONS XL 149/299 X 100 CM

DESIGN BY STUDIO FERMOE

Aluminium sheet table top
Tubular aluminium base
Telescopic system with stainless steel bearing mechanism
Extension storage compartment under the table top
Leg riser provided for rain runoff
Compatible with:
PROTECTIVE COVER 160 X 100 CM FOR TABLE - COVERS