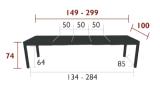

## 5222 - TABLE WITH 3 EXTENSIONS XL 149/299 X 100 CM

DESIGN BY STUDIO FERMOE

Aluminium sheet table top
Tubular aluminium base
Telescopic system with stainless steel bearing mechanism
Extension storage compartment under the table top
Leg riser provided for rain runoff
Compatible with:
PROTECTIVE COVER 160 X 100 CM FOR TABLE - COVERS

50.4 kg