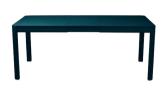

## 5220 - TABLE WITH | EXTENSION | 49/19 | X 100 CM

**DESIGN BY STUDIO FERMOB** 

Aluminium sheet table top
Tubular aluminium base
Telescopic system with stainless steel bearing mechanism
Extension storage compartment under the table top
Leg riser provided for rain runoff
Compatible with:

## 522 I - TABLE WITH 2 EXTENSIONS 149/234 X 100 CM

DESIGN BY STUDIO FERMOR

Aluminium sheet table top
Tubular aluminium base
Telescopic system with stainless steel bearing mechanism
Extension storage compartment under the table top
Leg riser provided for rain runoff
Compatible with:

## 5222 - TABLE WITH 3 EXTENSIONS XL 149/299 X 100 CM

DESIGN BY STUDIO FERMOE

Aluminium sheet table top
Tubular aluminium base
Telescopic system with stainless steel bearing mechanism
Extension storage compartment under the table top
Leg riser provided for rain runoff
Compatible with:
PROTECTIVE COVER 160 X 100 CM FOR TABLE - COVERS