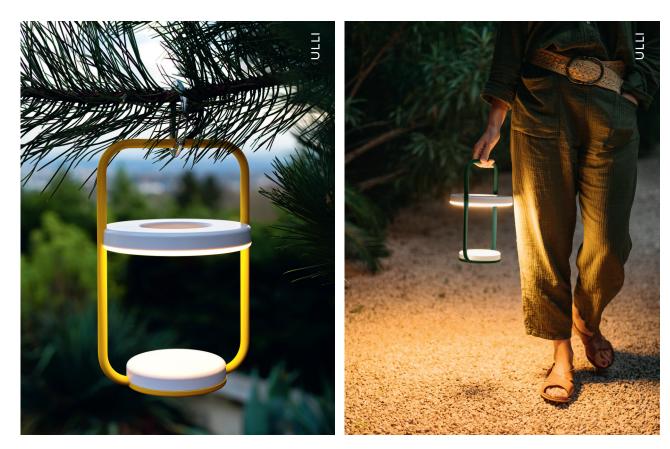

## ULLI

3000°

6000 °A

•

DOMESTIC PROFESSIONAL INTENSIVE

| Polycarbonate diffuser<br>Aluminium frame                                      | Ø18,1      |
|--------------------------------------------------------------------------------|------------|
| ABS Base                                                                       |            |
| Technology: integrated LED - Luminous flux: 220 lm                             |            |
|                                                                                | 29,5       |
| <u>Function of the switch:</u> change the light temperature (clic 1s),         |            |
| change the brightness (10 to 100%, click 4 s),                                 |            |
| change the light temperature (double short click), ON/OFF (short click, 1s)    |            |
| Lighting mood:                                                                 |            |
| Position I warm white (3000°K) dimmer switch (10 to 100%)                      | 1.2 kg     |
| Position 2 cool white (6000°K) dimmer switch (10 to 100%)                      |            |
| Type of power supply: battery - Min. Battery life (100%): 6 h                  |            |
| Battery use cycle: 300 cycle                                                   |            |
| Recharge time: 4h - Type of recharge : USB Fermob magnet – 1.5 m cable (       | provided)  |
| Bypass to prevent battery damage during wired use                              |            |
| 2 A - 5 V - 3 W - IP54 (Ingress protection)   IK 6 (Impact resistance)  CE   I | FCC   UKCA |
| Energy rating: F                                                               |            |
| Powered by Smart & Green                                                       | Watch      |
|                                                                                | our video  |
|                                                                                |            |