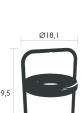

## ULLI

3000°

6000 °A

•

DOMESTIC PROFESSIONAL INTENSIVE

| Polycarbonate diffuser<br>Aluminium frame                                      | Ø18,1      |
|--------------------------------------------------------------------------------|------------|
| ABS Base                                                                       |            |
| Technology: integrated LED - Luminous flux: 220 lm                             |            |
|                                                                                | 29,5       |
| <u>Function of the switch:</u> change the light temperature (clic 1s),         |            |
| change the brightness (10 to 100%, click 4 s),                                 |            |
| change the light temperature (double short click), ON/OFF (short click, 1s)    |            |
| Lighting mood:                                                                 |            |
| Position I warm white (3000°K) dimmer switch (10 to 100%)                      | 1.2 kg     |
| Position 2 cool white (6000°K) dimmer switch (10 to 100%)                      |            |
| Type of power supply: battery - Min. Battery life (100%): 6 h                  |            |
| Battery use cycle: 300 cycle                                                   |            |
| Recharge time: 4h - Type of recharge : USB Fermob magnet – 1.5 m cable (       | provided)  |
| Bypass to prevent battery damage during wired use                              |            |
| 2 A - 5 V - 3 W - IP54 (Ingress protection)   IK 6 (Impact resistance)  CE   I | FCC   UKCA |
| Energy rating: F                                                               |            |
| Powered by Smart & Green                                                       | Watch      |
|                                                                                | our video  |
|                                                                                |            |