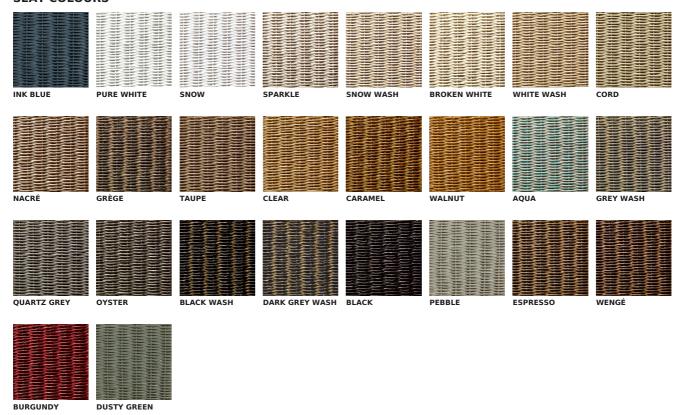

# VINCENT SHEPPARD

# **MELISSA DINING CHAIR**

# **BRAND**

Vincent Sheppard | indoor

### **MATERIALS**

Lloyd Loom weave | painted hardwood

### **CUSHION**

removable cover | 4 cm polyether foam filling | cushion with piping

## **GLIDES**

nylon glides | felt glides available upon request.

# SIZES (IN CM)





# **MAINTENANCE**

Our indoor Lloyd Loom furniture can easily be maintained with a damp cloth and some natural soap. Each Vincent Sheppard product is available with nylon or felt glides in order to protect the feet and all types of floor surfaces. Using the correct glides will prevent any damage due to contact between the feet and the ground.

### **SEAT COLOURS**



### **FABRIC COLOURS**