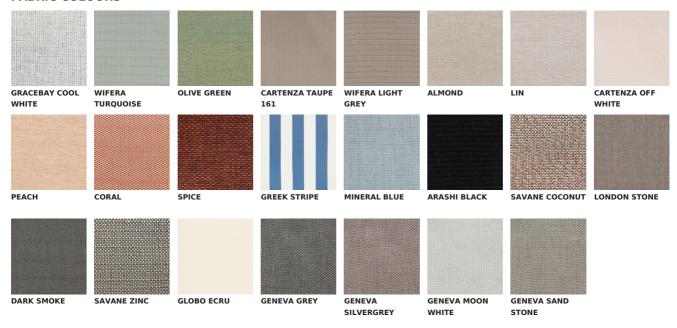

# VINCENT SHEPPARD

# **MELISSA DINING CHAIR**

# **BRAND**

Vincent Sheppard | indoor

### **MATERIALS**

Lloyd Loom weave | painted hardwood

### **CUSHION**

removable cover | 4 cm polyether foam filling | cushion with piping

## **GLIDES**

nylon glides | felt glides available upon request.

# SIZES (IN CM)





# **MAINTENANCE**

Our indoor Lloyd Loom furniture can easily be maintained with a damp cloth and some natural soap. Each Vincent Sheppard product is available with nylon or felt glides in order to protect the feet and all types of floor surfaces. Using the correct glides will prevent any damage due to contact between the feet and the ground.

### **SEAT COLOURS**



### **FABRIC COLOURS**