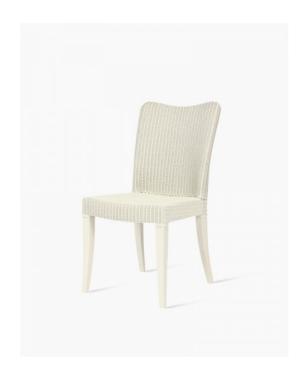

# **MELISSA DINING CHAIR**

### **MATERIALS**

Lloyd Loom weave | painted hardwood