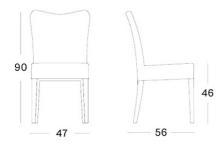

# VINCENT SHEPPARD

# **MELISSA DINING CHAIR**

# **BRAND**

Vincent Sheppard | indoor

### **MATERIALS**

Lloyd Loom weave | painted hardwood

### **CUSHION**

removable cover | 4 cm polyether foam filling | cushion with piping

## **GLIDES**

nylon glides | felt glides available upon request.

# SIZES (IN CM)





# **MAINTENANCE**

Our indoor Lloyd Loom furniture can easily be maintained with a damp cloth and some natural soap. Each Vincent Sheppard product is available with nylon or felt glides in order to protect the feet and all types of floor surfaces. Using the correct glides will prevent any damage due to contact between the feet and the ground.

### **SEAT COLOURS**



### **FABRIC COLOURS**